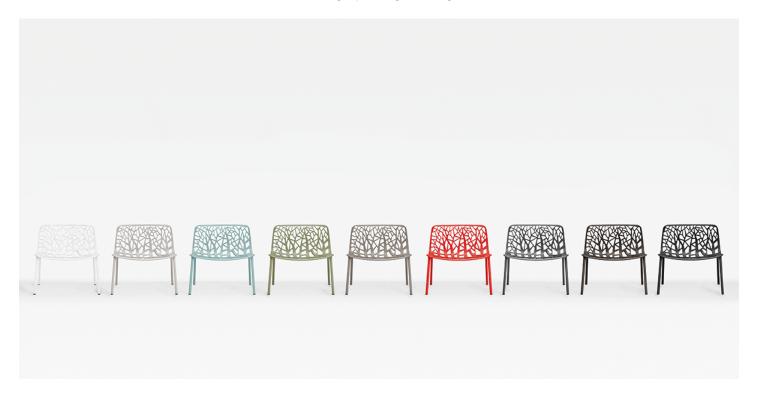

## By Popular Demand: Lounge Chairs Join the Iconic Forest Collection

Angular die-cuts form the seats and backs of Forest, a mesmerizing series of seating inspired by the captivating phenomenon of light passing through a tree?s branches.

Effortlessly durable in extruded and die cast aluminum frames, the beloved collection?s new lounge chair is designed with a deep, embracing seat and offered in Forest?s vast selection of vibrant finishes from Light Blue to Terracotta. The new lounge chair interprets Forest's distinctive mid-century modern elements and expands the signature tree pattern to a wide shape, while low, angled legs allow for maximum comfort.

The Forest Lounge Chair?s sculptural curves, juxtaposed by sharp angles, define it as a functional work of art, while its intriguing design makes it a fascinating outdoor piece, casting beautiful shadows in sunlight.