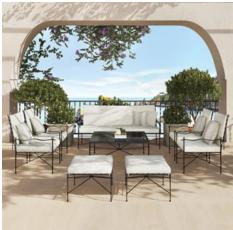

## Timeless and Versatile as a Little Black Dress: The Amalfi Collection

Inspired by heirloom Etruscan design techniques and the tradition of hand-forging metal latticework, the effortlessly graceful and luxurious Amalfi Collection is among our most adored collections. Classic Amalfi's charming silhouettes are each a perfect balance of graceful contours, intersecting lines, signature accents and plush cushions. The comprehensive collection is engineered for longevity in solid stainless steel and comprised of a generous offering of dining and lounge furnishings, including luxurious poolside pieces, a variety of accent tables, an elegant bench and a beautifully designed bar cart, all available in a palette of practical neutral hues. Tables are offered with luxurious stone tops or tempered glass tops that expose their stunning frames. The latest addition, the Amalfi Grande X Dining Table, is designed to allow for extended leg room in a visually captivating base design.