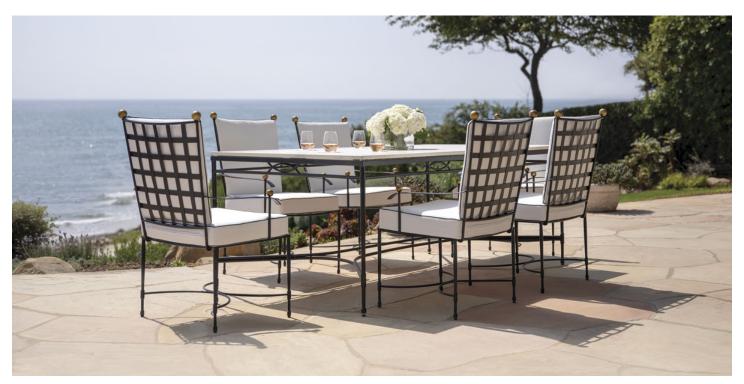

## Timeless and Versatile as a Little Black Dress: The Amalfi Collection

Inspired by heirloom Etruscan design techniques and the tradition of hand-forging metal latticework, the effortlessly graceful and luxurious Amalfi Collection is among our most adored collections. Classic Amalfi's charming silhouettes are each a perfect balance of graceful contours, intersecting lines, signature accents and plush cushions. The comprehensive collection is engineered for longevity in solid stainless steel and comprised of a generous offering of dining and lounge furnishings, including luxurious poolside pieces, a variety of accent tables, an elegant bench and a beautifully designed bar cart, all available in a palette of practical neutral hues. Tables are offered with luxurious stone tops or tempered glass tops that expose their stunning frames. The latest addition, the Amalfi Grande X Dining Table, is designed to allow for extended leg room in a visually captivating base design.