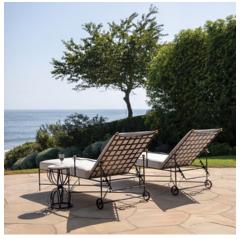

## Timeless and Versatile as a Little Black Dress: The Amalfi Collection

Inspired by heirloom Etruscan design techniques and the tradition of hand-forging metal latticework, the effortlessly graceful and luxurious Amalfi Collection is among our most adored collections. Classic Amalfi's charming silhouettes are each a perfect balance of graceful contours, intersecting lines, signature accents and plush cushions. The comprehensive collection is engineered for longevity in solid stainless steel and comprised of a generous offering of dining and lounge furnishings, including luxurious poolside pieces, a variety of accent tables, an elegant bench and a beautifully designed bar cart, all available in a palette of practical neutral hues. Tables are offered with luxurious stone tops or tempered glass tops that expose their stunning frames. The latest addition, the Amalfi Grande X Dining Table, is designed to allow for extended leg room in a visually captivating base design.