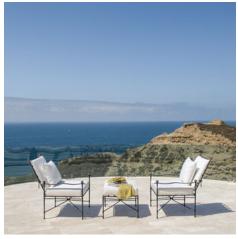

## Timeless and Versatile as a Little Black Dress: The Amalfi Collection

Inspired by heirloom Etruscan design techniques and the tradition of hand-forging metal latticework, the effortlessly graceful and luxurious Amalfi Collection is among our most adored collections. Classic Amalfi's charming silhouettes are each a perfect balance of graceful contours, intersecting lines, signature accents and plush cushions. The comprehensive collection is engineered for longevity in solid stainless steel and comprised of a generous offering of dining and lounge furnishings, including luxurious poolside pieces, a variety of accent tables, an elegant bench and a beautifully designed bar cart, all available in a palette of practical neutral hues. Tables are offered with luxurious stone tops or tempered glass tops that expose their stunning frames. The latest addition, the Amalfi Grande X Dining Table, is designed to allow for extended leg room in a visually captivating base design.