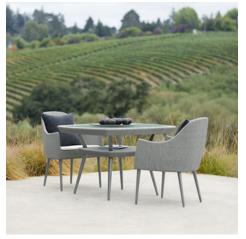

Distinguished by parallel levels, the Katachi dining tablesone square and one rectangularcapture the ensemble's enchanting aesthetic, with tapered legs and handwoven JANUSfiber details mirroring the collection's remarkable seating elements.