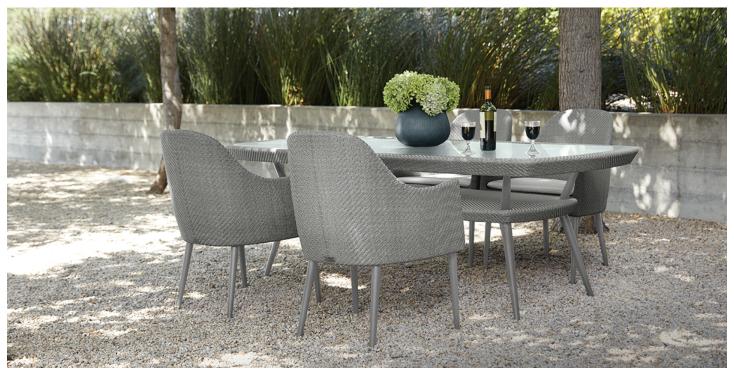

Distinguished by parallel levels, the Katachi dining tablesone square and one rectangularcapture the ensemble's enchanting aesthetic, with tapered legs and handwoven JANUSfiber details mirroring the collection's remarkable seating elements.