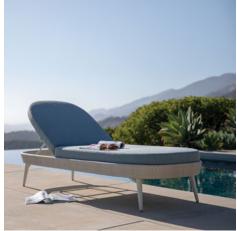

The Katachi Chaise Lounge is sophisticated in its simplicity. Crafted from an aluminum frame enveloped in handwoven JANUSfiber, the chaise lounge's wide curves and generous, luxurious cushions make it the ultimate in outdoor lounging. With a mid-century modern flair, the Katachi collection, designed by Janice Feldman, defines contemporary style.