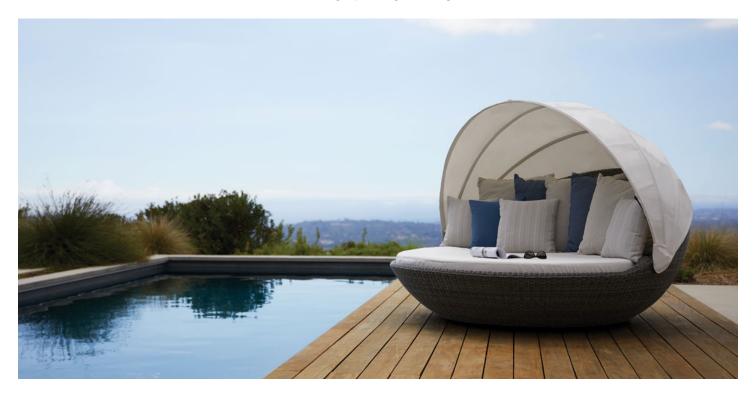

## Take in Picture-Perfect Views While Poolside with Pivot

The alluring Pivot Swivel Daybed is unmatched in style, craft, and comfort. With a round, encapsulating frame, this stunning daybed resembles a nest, intricately handwoven and embracing in both form and function.

Designed for maximum relaxation, Pivot?s expertly engineered aluminum frame supports durable handwoven JANUSfiber in a sophisticated Smoke finish. Wheels allow loungers to enjoy a 360-degree view, while the adjustable canopy blocks sun when needed. The collection?s innovative design offers a charming retreatthe perfect choice for installations surrounded by natural beauty.