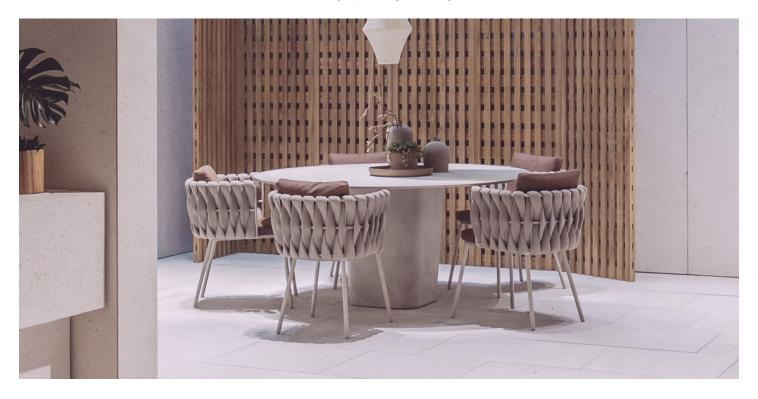

## Monica Armani for Tribù Redefines Modernism with Cool Lightened Concrete

Disciplined, geometric precision defines the Tao collection of tables, crafted from refined lightened concrete to achieve an aesthetic that is distinctively modern. A revelation in balance and beauty, Tao features a slim, finely milled tabletop dramatically contrasted by its commanding base. The dining table has a central pedestal while the cocktail table?s asymmetrical base adds quiet sophistication to any setting

The iconic, exacting style of contemporary Italian architect and designer Monica Armani is exemplified in her Tao collection for Tribù, each curve and lateral plane an intentional, fascinating design element. Armani?s fascination with the world of outdoor is realized in Tao, where design and formal aesthetics form a unique continuum between the inside and outside.

Cool, sleek, and avant-garde, Tao elevates concrete with a subtle terrazzo effect that is endlessly intriguing.