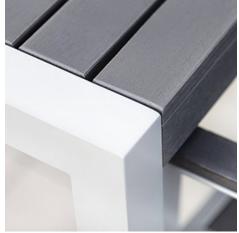

## The Ultra-Versatile American-Made Ensemble Designed for Durability

Expertly engineered in the U.S.A., the Tate collection is a comprehensive series built from powder coated aluminum frames and JANUSwood slats that are ideal for high-traffic commercial environments. The eco-friendly, synthetic JANUSwood used to create the planks is both stylish and resilient, created from post-consumer dairy bottle waste. This innovative, visionary material has undergone years of rigorous testing with constant exposure to the elements including the harsh, salt-air climate of South Florida. Crafted from these sustainable, recyclable materials, Tate is a striking example of design that exists in harmony with both consumer needs and environmental health.