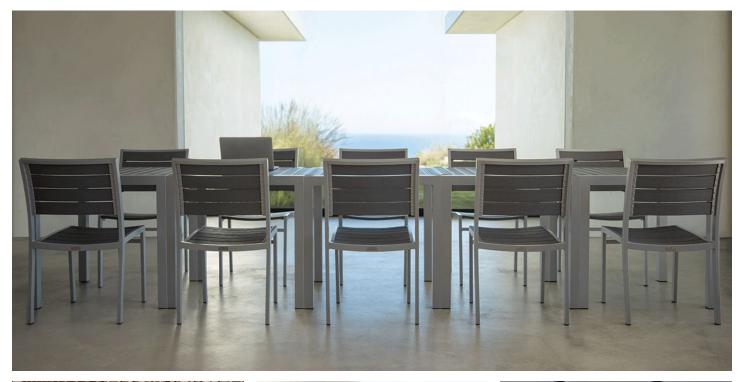

## The Ultra-Versatile American-Made Ensemble Designed for Durability

Expertly engineered in the U.S.A., the Tate collection is a comprehensive series built from powder coated aluminum frames and JANUSwood slats that are ideal for high-traffic commercial environments. The eco-friendly, synthetic JANUSwood used to create the planks is both stylish and resilient, created from post-consumer dairy bottle waste. This innovative, visionary material has undergone years of rigorous testing with constant exposure to the elements including the harsh, salt-air climate of South Florida. Crafted from these sustainable, recyclable materials, Tate is a striking example of design that exists in harmony with both consumer needs and environmental health.

Tateavailable in twenty finish combinationsoffers an expansive selection that can be mixed and matched to outfit any public space. Unique to the Tate collection are its adaptable tables, framed only on two sides, allowing many to be placed together to form one long, continuous table or group.