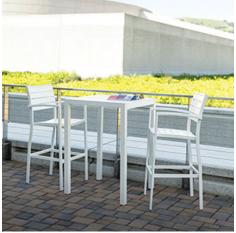

## The Ultra-Versatile American-Made Ensemble Designed for Durability

Expertly engineered in the U.S.A., the Tate collection is a comprehensive series built from powder coated aluminum frames and JANUSwood slats that are ideal for high-traffic commercial environments. The eco-friendly, synthetic JANUSwood used to create the planks is both stylish and resilient, created from post-consumer dairy bottle waste. This innovative, visionary material has undergone years of rigorous testing with constant exposure to the elements including the harsh, salt-air climate of South Florida. Crafted from these sustainable, recyclable materials, Tate is a striking example of design that exists in harmony with both consumer needs and environmental health.

Tateavailable in twenty finish combinationsoffers an expansive selection that can be mixed and matched to outfit any public space. Unique to the Tate collection are its adaptable tables, framed only on two sides, allowing many to be placed together to form one long, continuous table or group.