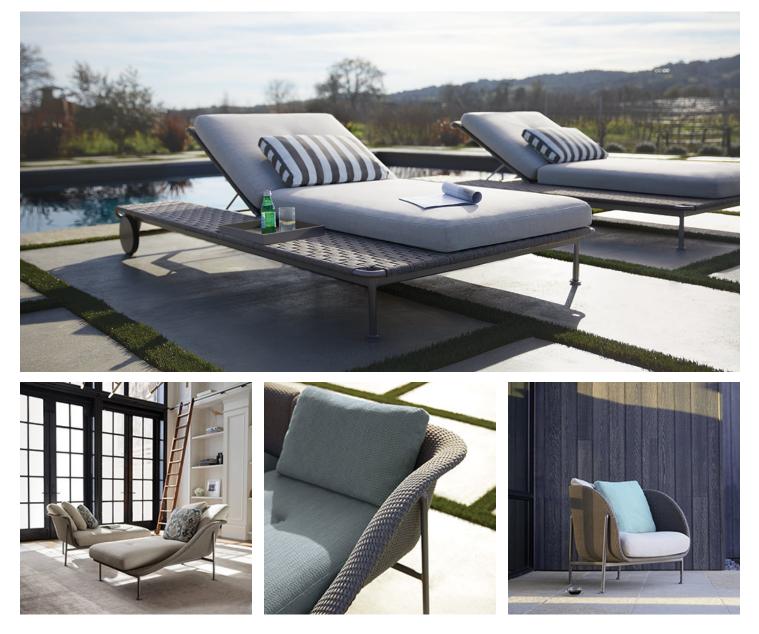

## Piero Lissoni Fuses Classic Glamour and Modern Silhouettes with Gina

Inspired by the timeless allure of captivating beauty and polished opulence, the sensational Gina collection embodies quintessential Italian glamour. Created by the renowned Italian architecture and design icon Piero Lissoni, this complete ensemble of sophisticated dining and lounge elements is characterized by sensuous contours and sleek lines, precisely executed in harmonious proportion across a refined palette of soft neutrals.

Gina's thoughtfully designed system of modular pieces pairs seamlessly with lounge chairs, flawlessly scaled in three graceful silhouettes for the most luxurious contemporary and traditional lounge environments. Each impeccably engineered, solid aluminum frame supports a masterfully woven seat, which is just as durable as it is remarkably soft to the touch.

The collection's glamorous chaise lounge is brilliantly designed with an integrated surface for a poolside martini or favorite novel. Although designed for the outdoors, Lissoni says that Gina is a collection that is befitting "everywhere."