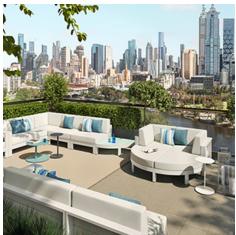

Designed for dynamic interior and exterior environments, Matisse boasts heightened durability, lightweight construction and flexible seating arrangements, making its pieces at home in a variety of applications from chic garden and poolside lounges to public parks and corporate campuses.