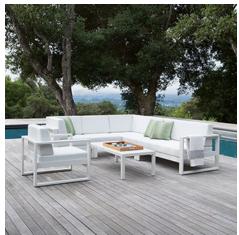

## The Ethereal Beauty of Clean Lines and Mathematic Angles

Minimalism articulates the allure of space, the sophisticated beauty of absence, allowing geometric forms to speak for themselves.

The Matisse collection elevates a simple structure into a celebration of minimalist design with a powder coated aluminum frame that communicates the clean, architectural allure of mathematic precision.

Designed for dynamic interior and exterior environments, Matisse boasts heightened durability, lightweight construction and flexible seating arrangements, making its pieces at home in a variety of applications from chic garden and poolside lounges to public parks and corporate campuses.