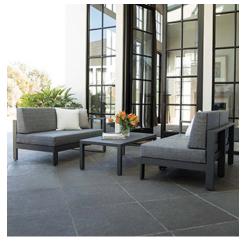

## The Ethereal Beauty of Clean Lines and Mathematic Angles

Minimalism articulates the allure of space, the sophisticated beauty of absence, allowing geometric forms to speak for themselves.

The Matisse collection elevates a simple structure into a celebration of minimalist design with a powder coated aluminum frame that communicates the clean, architectural allure of mathematic precision.

Designed for dynamic interior and exterior environments, Matisse boasts heightened durability, lightweight construction and flexible seating arrangements, making its pieces at home in a variety of applications from chic garden and poolside lounges to public parks and corporate campuses.