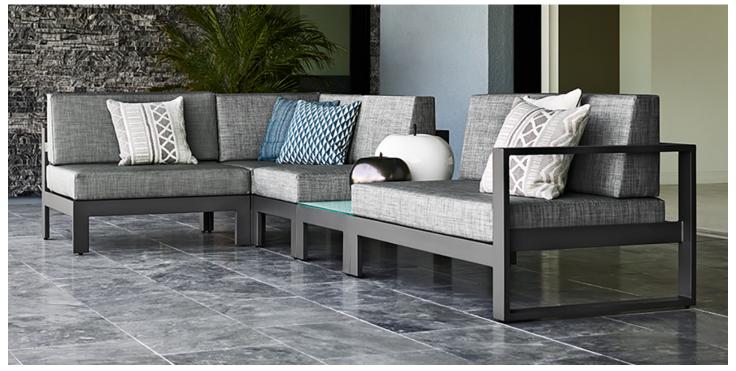

## The Ethereal Beauty of Clean Lines and Mathematic Angles

Minimalism articulates the allure of space, the sophisticated beauty of absence, allowing geometric forms to speak for themselves.

The Matisse collection elevates a simple structure into a celebration of minimalist design with a powder coated aluminum frame that communicates the clean, architectural allure of mathematic precision.

Designed for dynamic interior and exterior environments, Matisse boasts heightened durability, lightweight construction and flexible seating arrangements, making its pieces at home in a variety of applications from chic garden and poolside lounges to public parks and corporate campuses.