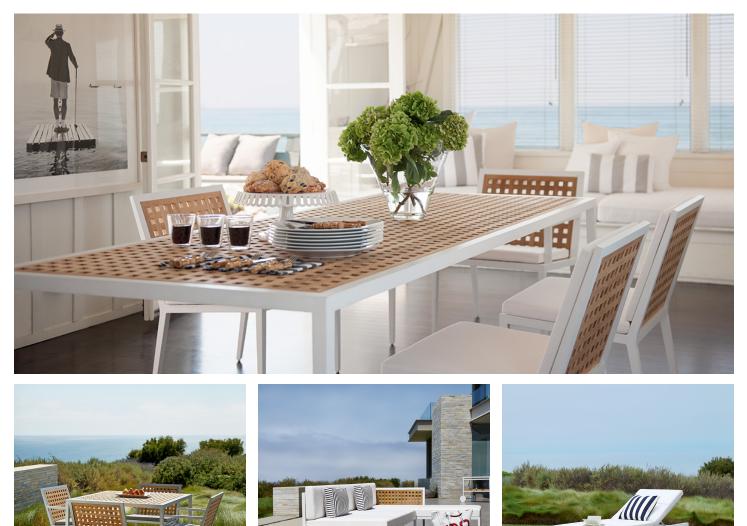

## An Ode to the Finest Cruising and Racing Yachts

It is the magic, calming spirit of the ocean that inspired the Hatch collection, the effortlessly elegant dining and lounge series by renowned designer Michael Vanderbyl. An avid yachter since the age of nine, Vanderbyl crafted the Hatch collection as an ode to the life aquatic, both its style and durability mirroring that of the finest cruising and racing yachts.

Hatch combines historic influences and marine craft technique with a distinctly modern approach to design. Pure lines and precise workmanship define this ensemble, while versatile modular pieces, occasional tables and serving carts make this collection just as well suited for a contemporary home in the city as it is for an elegant cottage in the Hamptons.

Twenty-two pieces in all, this comprehensive collection is crafted in premium teak and available in Atlas Silver and Polaris White, both enduring, architectural-grade JANUScoat finishes. Click here to view the Hatch catalog.