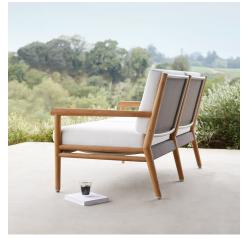

## Now Featuring Teak at its Most Luxurious

The Konos collection is a comprehensive lounge and dining ensemble expertly crafted in the warm, earthy spirit of Mediterranean living.

Konos is a triumph in precision, materials and construction. The collection?s frame is made from the finest, sustainably grown premium teak and hand buffed to achieve its light beautiful sheen and rounded structurea true feat in engineering. Konos?s mesh is created from acrylic yarns and natural hemp, allowing it to feel like fabric, but with the strength of a meshnature and technology woven as one.

Konos bears a Masterpiece designation, meaning it achieves an unparalleled level of excellence. A JANUS et Cie Masterpeice begins with exquisite composition and meticulous detail, and is then rigorously engineered with the finest materials available and masterfully handcrafted employing time-honored traditions.