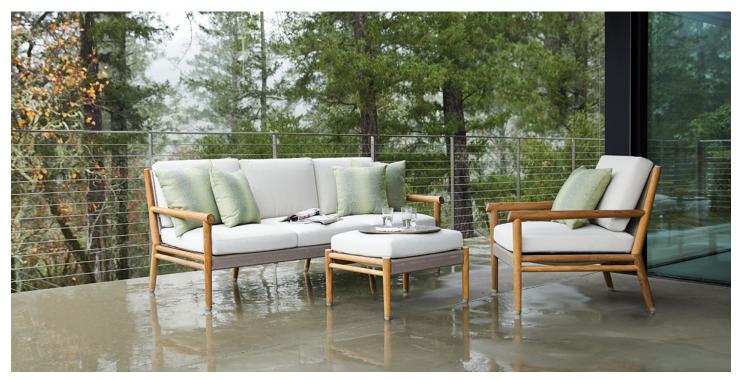

## Now Featuring Teak at its Most Luxurious

The Konos collection is a comprehensive lounge and dining ensemble expertly crafted in the warm, earthy spirit of Mediterranean living.

Konos is a triumph in precision, materials and construction. The collection?s frame is made from the finest, sustainably grown premium teak and hand buffed to achieve its light beautiful sheen and rounded structurea true feat in engineering. Konos?s mesh is created from acrylic yarns and natural hemp, allowing it to feel like fabric, but with the strength of a meshnature and technology woven as one.

Konos bears a Masterpiece designation, meaning it achieves an unparalleled level of excellence. A JANUS et Cie Masterpeice begins with exquisite composition and meticulous detail, and is then rigorously engineered with the finest materials available and masterfully handcrafted employing time-honored traditions.