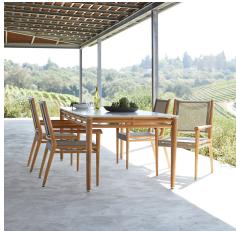

## Now Featuring Teak at its Most Luxurious

The Konos collection is a comprehensive lounge and dining ensemble expertly crafted in the warm, earthy spirit of Mediterranean living.

Konos is a triumph in precision, materials and construction. The collection?s frame is made from the finest, sustainably grown premium teak and hand buffed to achieve its light beautiful sheen and rounded structurea true feat in engineering. Konos?s mesh is created from acrylic yarns and natural hemp, allowing it to feel like fabric, but with the strength of a meshnature and technology woven as one.

Konos bears a Masterpiece designation, meaning it achieves an unparalleled level of excellence. A JANUS et Cie Masterpeice begins with exquisite composition and meticulous detail, and is then rigorously engineered with the finest materials available and masterfully handcrafted employing time-honored traditions.