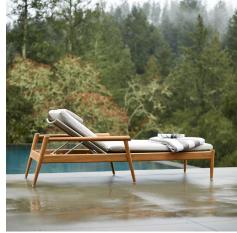

## Now Featuring Teak at its Most Luxurious

The Konos collection is a comprehensive lounge and dining ensemble expertly crafted in the warm, earthy spirit of Mediterranean living.

Konos is a triumph in precision, materials and construction. The collection?s frame is made from the finest, sustainably grown premium teak and hand buffed to achieve its light beautiful sheen and rounded structurea true feat in engineering. Konos?s mesh is created from acrylic yarns and natural hemp, allowing it to feel like fabric, but with the strength of a meshnature and technology woven as one.

Konos bears a Masterpiece designation, meaning it achieves an unparalleled level of excellence. A JANUS et Cie Masterpeice begins with exquisite composition and meticulous detail, and is then rigorously engineered with the finest materials available and masterfully handcrafted employing time-honored traditions.