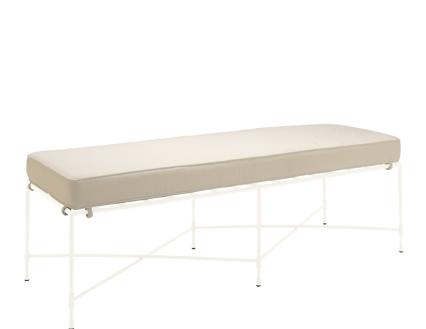

## AMALFI BACKLESS BENCH

## 157

THE AMALFI COLLECTION

| FRAME LIST PR                                                              | ICE STARTING AT: \$3 | 3,850     |  |  |
|----------------------------------------------------------------------------|----------------------|-----------|--|--|
| Product Numbe                                                              | r 792-10-331-01-23   |           |  |  |
| FRAME: STAINLESS STEEL WITH JANUSCOAT. CUSHIONS REQUIRED, SOLD SEPARATELY. |                      |           |  |  |
| D                                                                          | 22.75"               | 58 CM     |  |  |
| L                                                                          | 61.75"               | 157 CM    |  |  |
| SH                                                                         | 15.5"                | 39 CM     |  |  |
| OSH                                                                        | 19.5"                | 49 CM     |  |  |
| WEIGHT                                                                     | 27 LBS               | 12.5 KG   |  |  |
| FINISH SHOW                                                                | N. TEXTURED WHITE    | VERMOLITH |  |  |