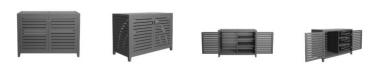

## **DUO STORAGE CABINET** LARGE

DESIGNED BY JANICE FELDMAN THE DUO COLLECTION

LIST PRICE STARTING AT: \$4,656

Product Number 777-90-802-81-00

FRAME, SHELVES, AND SHELF BRACKETS: ALUMINUM WITH JANUSCOAT. INCLUDES (2) DIA 2 5/8 INCHES (68MM) CABLE MANAGEMENT HOLE ON CABINET BOTTOM. 304 PASSIVATED STAINLESS STEEL HARDWARE. ADJUSTABLE NYLON GLIDES. (2) SHELVES INCLUDED, (8) AVAILABLE SHELF BRACKET LOCATIONS. OPTIONAL ADDITIONAL SHELVES AVAILABLE, SOLD SEPARATELY. MAXIMUM OF (8) SHELVES TOTAL MAY BE USED PER CABINET, (4) ON EACH SIDE OF THE CABINET. SEE YOUR SALES SPECIALIST FOR DETAILS.

| W      | 49"     | 124 CM |
|--------|---------|--------|
| D      | 24"     | 61 CM  |
| Н      | 36.5"   | 93 CM  |
| WEIGHT | 121 LBS | 55 KG  |

FINISH SHOWN: GRAPHITE

STOCKED FINISHES

ENVIRONMENTS

HIGHLIGHTS