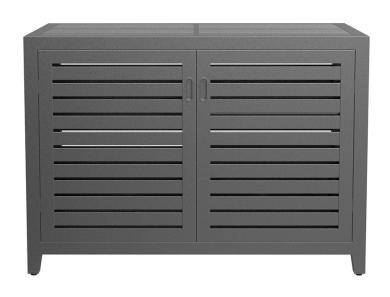

## **DUO STORAGE CABINET** LARGE

DESIGNED BY JANICE FELDMAN THE DUO COLLECTION

LIST PRICE STARTING AT: \$4,656

Product Number 777-90-802-81-00

FRAME, SHELVES, AND SHELF BRACKETS: ALUMINUM WITH JANUSCOAT. INCLUDES (2) DIA 2 5/8 INCHES (68MM) CABLE MANAGEMENT HOLE ON CABINET BOTTOM. 304 PASSIVATED STAINLESS STEEL HARDWARE. ADJUSTABLE NYLON GLIDES. (2) SHELVES INCLUDED, (8) AVAILABLE SHELF BRACKET LOCATIONS. OPTIONAL ADDITIONAL SHELVES AVAILABLE, SOLD SEPARATELY. MAXIMUM OF (8) SHELVES TOTAL MAY BE USED PER CABINET, (4) ON EACH SIDE OF THE CABINET. SEE YOUR SALES SPECIALIST FOR DETAILS.

| W      | 49"     | 124 CM |
|--------|---------|--------|
| D      | 24"     | 61 CM  |
| Н      | 36.5"   | 93 CM  |
| WEIGHT | 121 LBS | 55 KG  |

FINISH SHOWN: GRAPHITE

STOCKED FINISHES

ENVIRONMENTS

HIGHLIGHTS