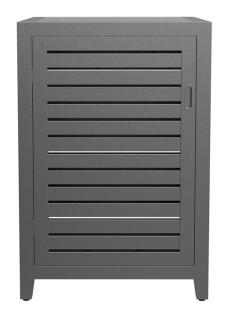

## **DUO STORAGE CABINET SMALL**

DESIGNED BY JANICE FELDMAN THE DUO COLLECTION

LIST PRICE STARTING AT: \$2,914

Product Number 777-90-801-81-00

FRAME, SHELF, AND SHELF BRACKETS: ALUMINUM WITH JANUSCOAT. INCLUDES (1) DIA 2 5/8 INCHES (68MM) CABLE MANAGEMENT HOLE ON CABINET BOTTOM. 304 PASSIVATED STAINLESS STEEL HARDWARE. ADJUSTABLE NYLON GLIDES. (1) SHELF INCLUDED, (3) AVAILABLE SHELF BRACKET LOCATIONS. OPTIONAL ADDITIONAL SHELVES AVAILABLE, SOLD SEPARATELY. MAXIMUM OF (3) SHELVES TOTAL MAY BE USED PER CABINET. SEE YOUR SALES SPECIALIST FOR DETAILS.

| W      | 26"      | 66 CM  |
|--------|----------|--------|
| D      | 24"      | 61 CM  |
| Н      | 40.5"    | 103 CM |
| WEIGHT | 74.8 LBS | 34 KG  |

FINISH SHOWN: GRAPHITE

STOCKED FINISHES

**ENVIRONMENTS** 