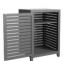

## **DUO STORAGE CABINET SMALL**

DESIGNED BY JANICE FELDMAN THE DUO COLLECTION

LIST PRICE STARTING AT: \$2,914

Product Number 777-90-801-81-00

FRAME, SHELF, AND SHELF BRACKETS: ALUMINUM WITH JANUSCOAT. INCLUDES (1) DIA 2 5/8 INCHES (68MM) CABLE MANAGEMENT HOLE ON CABINET BOTTOM. 304 PASSIVATED STAINLESS STEEL HARDWARE. ADJUSTABLE NYLON GLIDES. (1) SHELF INCLUDED, (3) AVAILABLE SHELF BRACKET LOCATIONS. OPTIONAL ADDITIONAL SHELVES AVAILABLE, SOLD SEPARATELY. MAXIMUM OF (3) SHELVES TOTAL MAY BE USED PER CABINET. SEE YOUR SALES SPECIALIST FOR DETAILS.