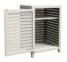

## **DUO STORAGE CABINET SMALL**

DESIGNED BY JANICE FELDMAN THE DUO COLLECTION

LIST PRICE STARTING AT: \$2,914

Product Number 777-90-801-73-00

FRAME, SHELF, AND SHELF BRACKETS: ALUMINUM WITH JANUSCOAT. INCLUDES (1) DIA 2 5/8 INCHES (68MM) CABLE MANAGEMENT HOLE ON CABINET BOTTOM. 304 PASSIVATED STAINLESS STEEL HARDWARE. ADJUSTABLE NYLON GLIDES. (1) SHELF INCLUDED, (3) AVAILABLE SHELF BRACKET LOCATIONS. OPTIONAL ADDITIONAL SHELVES AVAILABLE, SOLD SEPARATELY. MAXIMUM OF (3) SHELVES TOTAL MAY BE USED PER CABINET. SEE YOUR SALES SPECIALIST FOR DETAILS.

| W      | 26"      | 66 CM  |
|--------|----------|--------|
| D      | 24"      | 61 CM  |
| Н      | 40.5"    | 103 CM |
| WEIGHT | 74.8 LBS | 34 KG  |

FINISH SHOWN: TALC

STOCKED FINISHES

**ENVIRONMENTS** 