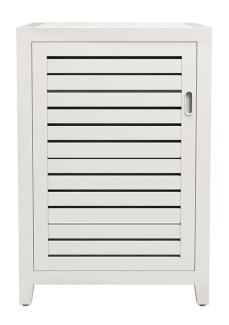

## **DUO STORAGE CABINET SMALL**

DESIGNED BY JANICE FELDMAN THE DUO COLLECTION

LIST PRICE STARTING AT: \$2,914

Product Number 777-90-801-73-00

FRAME, SHELF, AND SHELF BRACKETS: ALUMINUM WITH JANUSCOAT. INCLUDES (1) DIA 2 5/8 INCHES (68MM) CABLE MANAGEMENT HOLE ON CABINET BOTTOM. 304 PASSIVATED STAINLESS STEEL HARDWARE. ADJUSTABLE NYLON GLIDES. (1) SHELF INCLUDED, (3) AVAILABLE SHELF BRACKET LOCATIONS. OPTIONAL ADDITIONAL SHELVES AVAILABLE, SOLD SEPARATELY. MAXIMUM OF (3) SHELVES TOTAL MAY BE USED PER CABINET. SEE YOUR SALES SPECIALIST FOR DETAILS.

| W      | 26"      | 66 CM  |
|--------|----------|--------|
| D      | 24"      | 61 CM  |
| Н      | 40.5"    | 103 CM |
| WEIGHT | 74.8 LBS | 34 KG  |

FINISH SHOWN: TALC

STOCKED FINISHES

**ENVIRONMENTS** 