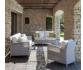

## DEAUVILLE II GRANDE LOUNGE CHAIR

THE DEAUVILLE II COLLECTION

FRAME LIST PRICE STARTING AT: \$2,074

Product Number 776-30-111-75-00

FRAME: POWDER COATED ALUMINUM. SEAT & BACK: SYNTHETIC FIBER. CUSHIONS REQUIRED SOLD SEPARATELY. PRICES VARY FOR PREMIUM FINISHES.

| W      | 29.25" | 74 CM  |
|--------|--------|--------|
| D      | 33.75" | 86 CM  |
| Н      | 32"    | 81 CM  |
| SH     | 13"    | 33 CM  |
| AH     | 26.75" | 68 CM  |
| OSH    | 18"    | 46 CM  |
| WEIGHT | 20 LBS | 9.1 KG |

FINISH SHOWN: JAVA

STOCKED FINISHES

NON-STOCKED FINISHES

ENVIRONMENTS

-- /1

highlights

FINISH NOT

WWW.JANUSETCIE.COM 800.24.JANUS +1 310 652 7090