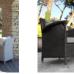

## DEAUVILLE II GRANDE LOUNGE CHAIR

THE DEAUVILLE II COLLECTION

FRAME LIST PRICE STARTING AT: \$2,074

Product Number 776-30-111-75-00

FRAME: POWDER COATED ALUMINUM. SEAT & BACK: SYNTHETIC FIBER. CUSHIONS REQUIRED SOLD SEPARATELY. PRICES VARY FOR PREMIUM FINISHES.

| W      | 29.25" | 74 CM  |
|--------|--------|--------|
| D      | 33.75" | 86 CM  |
| Н      | 32"    | 81 CM  |
| SH     | 13"    | 33 CM  |
| AH     | 26.75" | 68 CM  |
| OSH    | 18"    | 46 CM  |
| WEIGHT | 20 LBS | 9.1 KG |

FINISH SHOWN: JAVA

STOCKED FINISHES

NON-STOCKED FINISHES

ENVIRONMENTS

-- /1

highlights

FINISH NOT

WWW.JANUSETCIE.COM 800.24.JANUS +1 310 652 7090