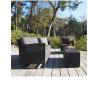

## DEAUVILLE II GRANDE LOUNGE CHAIR

THE DEAUVILLE II COLLECTION

FRAME LIST PRICE STARTING AT: \$2,074

Product Number 776-30-111-75-00

FRAME: POWDER COATED ALUMINUM. SEAT & BACK: SYNTHETIC FIBER. CUSHIONS REQUIRED SOLD SEPARATELY. PRICES VARY FOR PREMIUM FINISHES.

| W      | 29.25" | 74 CM  |
|--------|--------|--------|
| D      | 33.75" | 86 CM  |
| Н      | 32"    | 81 CM  |
| SH     | 13"    | 33 CM  |
| AH     | 26.75" | 68 CM  |
| OSH    | 18"    | 46 CM  |
| WEIGHT | 20 LBS | 9.1 KG |

FINISH SHOWN: JAVA

STOCKED FINISHES

NON-STOCKED FINISHES

ENVIRONMENTS

-- /1

highlights

FINISH NOT

WWW.JANUSETCIE.COM 800.24.JANUS +1 310 652 7090