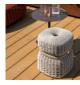

## LEPLI OUTDOOR POUF

## **SQUARE 39**

THE POLTRONA FRAU BOUNDLESS LIVING OUTDOOR: LEPLI COLLECTION

LIST PRICE STARTING AT: \$2,030

Product Number 761-05-681-12-01

FRAME: POWDER COATED ALUMINUM WITH WOVEN POLYPROPYLENE CORD AND WATER-REPELLENT POLYPROPYLENE LINER UNDERNEATH. POLYPROPYLENE CORD DENSELY WOVEN OVER POLYURETHANE FOAM SUPPORTED BY POLYPROPYLENE BELTS. INCLUDES DECORATIVE POLYPROPYLENE BAND WITH POLISHED STAINLESS STEEL BUCKLE AROUND THE MIDDLE. BLACK NYLON GLIDES.

| W      | 15.25"   | 39 CM  |
|--------|----------|--------|
| D      | 15.25"   | 39 CM  |
| Н      | 18"      | 46 CM  |
| WEIGHT | 7.72 LBS | 3.5 KG |

FINISH SHOWN: GESSO/ECRU

NON-STOCKED FINISHES

ENVIRONMENTS