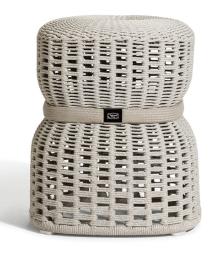

## LEPLI OUTDOOR POUF

## **SQUARE 39**

THE POLTRONA FRAU BOUNDLESS LIVING OUTDOOR: LEPLI COLLECTION

LIST PRICE STARTING AT: \$2,030

Product Number 761-05-681-12-01

FRAME: POWDER COATED ALUMINUM WITH WOVEN POLYPROPYLENE CORD AND WATER-REPELLENT POLYPROPYLENE LINER UNDERNEATH. POLYPROPYLENE CORD DENSELY WOVEN OVER POLYURETHANE FOAM SUPPORTED BY POLYPROPYLENE BELTS. INCLUDES DECORATIVE POLYPROPYLENE BAND WITH POLISHED STAINLESS STEEL BUCKLE AROUND THE MIDDLE. BLACK NYLON GLIDES.

| W      | 15.25"   | 39 CM  |
|--------|----------|--------|
| D      | 15.25"   | 39 CM  |
| Н      | 18"      | 46 CM  |
| WEIGHT | 7.72 LBS | 3.5 KG |

FINISH SHOWN: GESSO/ECRU

NON-STOCKED FINISHES

ENVIRONMENTS