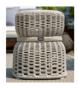

## LEPLI OUTDOOR POUF

## **SQUARE 39**

THE POLTRONA FRAU BOUNDLESS LIVING OUTDOOR: LEPLI COLLECTION

LIST PRICE STARTING AT: \$2,030

Product Number 761-05-681-12-01

FRAME: POWDER COATED ALUMINUM WITH WOVEN POLYPROPYLENE CORD AND WATER-REPELLENT POLYPROPYLENE LINER UNDERNEATH. POLYPROPYLENE CORD DENSELY WOVEN OVER POLYURETHANE FOAM SUPPORTED BY POLYPROPYLENE BELTS. INCLUDES DECORATIVE POLYPROPYLENE BAND WITH POLISHED STAINLESS STEEL BUCKLE AROUND THE MIDDLE. BLACK NYLON GLIDES.

| W      | 15.25"   | 39 CM  |
|--------|----------|--------|
| D      | 15.25"   | 39 CM  |
| Н      | 18"      | 46 CM  |
| WEIGHT | 7.72 LBS | 3.5 KG |

FINISH SHOWN: GESSO/ECRU

NON-STOCKED FINISHES

ENVIRONMENTS