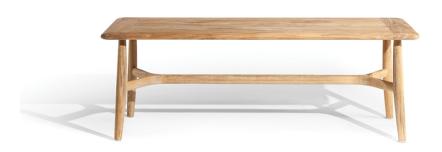

## THE SECRET GARDEN TABLE WITH TEAK TOP

## 180X80 H 63

THE POLTRONA FRAU BOUNDLESS LIVING OUTDOOR: THE SECRET GARDEN COLLECTION

LIST PRICE STARTING AT: \$9,700

Product Number 761-02-531-97-97

FRAME: SOLID NATURAL FSC CERTIFIED (FOREST STEWARDSHIP COUNCIL, WHICH SUPPORTS RESPONSIBLE FORESTRY) TEAK. TOP: SOLID NATURAL FSC CERTIFIED TEAK STAVES AND PERIMETER TRIM. FEET: POLISHED STAINLESS STEEL WITH BLACK ABS GLIDES.

| W      | 31.5"    | 80 CM  |
|--------|----------|--------|
| Н      | 24.75"   | 63 CM  |
| L      | 70.75"   | 180 CM |
| WEIGHT | 94.8 LBS | 43 KG  |

FINISH SHOWN: NATURAL TEAK

NON-STOCKED FINISHES