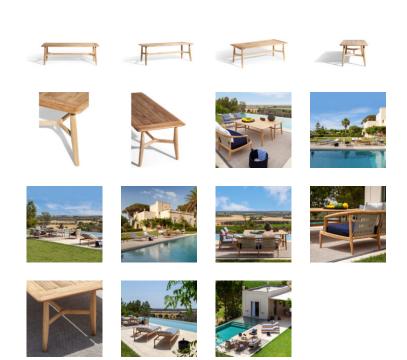

## THE SECRET GARDEN TABLE WITH TEAK TOP

## 180X80 H 63

THE POLTRONA FRAU BOUNDLESS LIVING OUTDOOR: THE SECRET GARDEN COLLECTION

LIST PRICE STARTING AT: \$9,700

Product Number 761-02-531-97-97

FRAME: SOLID NATURAL FSC CERTIFIED (FOREST STEWARDSHIP COUNCIL, WHICH SUPPORTS RESPONSIBLE FORESTRY) TEAK. TOP: SOLID NATURAL FSC CERTIFIED TEAK STAVES AND PERIMETER TRIM. FEET: POLISHED STAINLESS STEEL WITH BLACK ABS GLIDES.

| W      | 31.5"    | 80 CM  |
|--------|----------|--------|
| Н      | 24.75"   | 63 CM  |
| L      | 70.75"   | 180 CM |
| WEIGHT | 94.8 LBS | 43 KG  |

FINISH SHOWN: NATURAL TEAK

NON-STOCKED FINISHES



**ENVIRONMENTS** 



HIGHLIGHTS