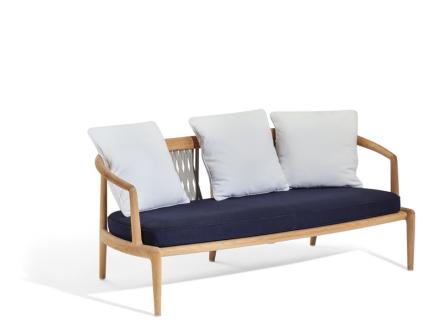

## **2-SEATER SOFA**

THE POLTRONA FRAU BOUNDLESS LIVING OUTDOOR: THE SECRET GARDEN COLLECTION

LIST PRICE STARTING AT: \$8,960

Product Number 761-02-401-97-12-02

FRAME: SOLID NATURAL FSC CERTIFIED (FOREST STEWARDSHIP COUNCIL, WHICH SUPPORTS RESPONSIBLE FORESTRY) TEAK. SEAT: NATURAL FSC CERTIFIED TEAK STAVES. BACK: WOVEN POLYPROPYLENE BELTS. FEET: POLISHED STAINLESS STEEL WITH BLACK NYLON GLIDES. INCLUDES SEAT CUSHION IN POLTRONA FRAU FABRICS SAIL, MESH, MARINE, OR GRAIN. OPTIONAL BACK CUSHIONS RECOMMENDED, SOLD SEPARATELY. UPGRADE OPTIONS POLTRONA FRAU FABRIC PANAMA AND LORO PIANA FABRICS UNITO AND ROMBETTO ALSO AVAILABLE, THIS ITEM MAY BE STOCKED IN SOME FINISH/TEXTILE CONFIGURATIONS, PLEASE SEE YOUR SALES SPECIALIST FOR ADDITIONAL OPTIONS, PRICING, AND DETAILS. SEAT WIDTH IS 57 INCHES (145CM) AND SEAT DEPTH IS 26 1/2 INCHES (67CM).

| $\vee$ | 62.25"    | 158 CM |  |
|--------|-----------|--------|--|
| D      | 31"       | 79 CM  |  |
| Н      | 25.5"     | 65 CM  |  |
| AH     | 22"       | 56 CM  |  |
| OSH    | 14.5"     | 37 CM  |  |
| WEIGHT | 59.52 LBS | 27 KG  |  |
|        |           |        |  |

FINISH SHOWN: NATURAL TEAK/ECRU

NON-STOCKED FINISHES

ENVIRONMENTS

♠ 券

HIGHLIGHTS