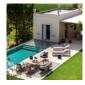

## **2-SEATER SOFA**

THE POLTRONA FRAU BOUNDLESS LIVING OUTDOOR: THE SECRET GARDEN COLLECTION

LIST PRICE STARTING AT: \$8,960

Product Number 761-02-401-97-12-02

FRAME: SOLID NATURAL FSC CERTIFIED (FOREST STEWARDSHIP COUNCIL, WHICH SUPPORTS RESPONSIBLE FORESTRY) TEAK. SEAT: NATURAL FSC CERTIFIED TEAK STAVES. BACK: WOVEN POLYPROPYLENE BELTS. FEET: POLISHED STAINLESS STEEL WITH BLACK NYLON GLIDES. INCLUDES SEAT CUSHION IN POLTRONA FRAU FABRICS SAIL, MESH, MARINE, OR GRAIN. OPTIONAL BACK CUSHIONS RECOMMENDED, SOLD SEPARATELY. UPGRADE OPTIONS POLTRONA FRAU FABRIC PANAMA AND LORO PIANA FABRICS UNITO AND ROMBETTO ALSO AVAILABLE, THIS ITEM MAY BE STOCKED IN SOME FINISH/TEXTILE CONFIGURATIONS, PLEASE SEE YOUR SALES SPECIALIST FOR ADDITIONAL OPTIONS, PRICING, AND DETAILS. SEAT WIDTH IS 57 INCHES (145CM) AND SEAT DEPTH IS 26 1/2 INCHES (67CM).

FINISH SHOWN: NATURAL TEAK/ECRU

NON-STOCKED FINISHES

ENVIRONMENTS

♠ 券

HIGHLIGHTS