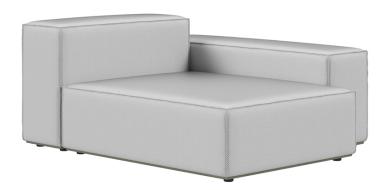

## MATTONE MODULE RECAMIER RIGHT

THE MATTONE COLLECTION

FRAME LIST PRICE STARTING AT: \$6,854

Product Number 760-01-701-63-00

FRAME: ALUMINUM WITH JANUSCOAT. SEAT, BACK AND ARM: FABRIC COVERED FOAM. FULLY UPHOLSTERED. 304 PASSIVATED STAINLESS STEEL HARDWARE. ADJUSTABLE NYLON GLIDES. INCLUDES (2) GANGING BRACKETS. ARM AND BACKREST TO THE RIGHT WHEN SITTING IN THE FRAME LIKE A SOFA.

| W      | 61.75"    | 157 CM  |
|--------|-----------|---------|
| D      | 51.5"     | 131 CM  |
| Н      | 27.25"    | 69 CM   |
| SH     | 15.75"    | 40 CM   |
| AH     | 21.75"    | 55 CM   |
| WEIGHT | 75.62 LBS | 34.3 KG |

FINISH SHOWN: PATHWAY/WHITE OPAL

STOCKED FINISHES

ENVIRONMENTS

HIGHLIGHTS