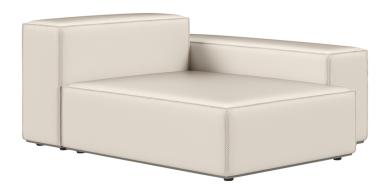

## MATTONE MODULE RECAMIER RIGHT

THE MATTONE COLLECTION

FRAME LIST PRICE STARTING AT: \$6,854

Product Number 760-01-701-17-00

FRAME: ALUMINUM WITH JANUSCOAT. SEAT, BACK AND ARM: FABRIC COVERED FOAM. FULLY UPHOLSTERED. 304 PASSIVATED STAINLESS STEEL HARDWARE. ADJUSTABLE NYLON GLIDES. INCLUDES (2) GANGING BRACKETS. ARM AND BACKREST TO THE RIGHT WHEN SITTING IN THE FRAME LIKE A SOFA.

| W      | 61.75"    | 157 CM  |
|--------|-----------|---------|
| D      | 51.5"     | 131 CM  |
| Н      | 27.25"    | 69 CM   |
| SH     | 15.75"    | 40 CM   |
| AH     | 21.75"    | 55 CM   |
| WEIGHT | 75.62 LBS | 34.3 KG |