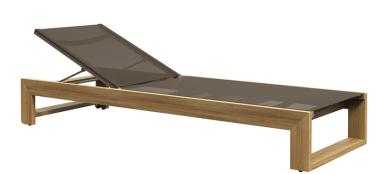

## LOUNGE

THE MATISSE TEAK COLLECTION

FRAME LIST PRICE STARTING AT: \$4,399

Product Number 759-95-201-97-84

NATURAL PREMIUM TEAK AND ALUMINUM WITH JANUSCOAT. SEAT AND BACK: POLYVINYL MESH. FLAT AND 3 ADJUSTABLE POSITIONS. 304 PASSIVATED STAINLESS STEEL AND ALUMINUM WITH JANUSCOAT HARDWARE. ADJUSTABLE NYLON GLIDES AT FRONT, REAR WHEELS. CUSHIONS AVAILABLE IN STANDARD OR CASUAL STYLE, SOLD SEPARATELY.

| W      | 28"      | 71 CM   |
|--------|----------|---------|
| Н      | 35.25"   | 89 CM   |
| L      | 78.75"   | 200 CM  |
| SH     | 12"      | 30 CM   |
| WEIGHT | 50.5 LBS | 22.9 KG |

FINISH SHOWN: NATURAL TEAK/MOCHA