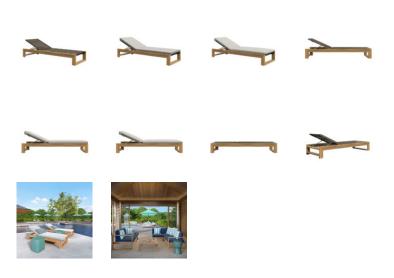

## MATISSE TEAK CHAISE

## LOUNGE

THE MATISSE TEAK COLLECTION

FRAME LIST PRICE STARTING AT: \$4,399

Product Number 759-95-201-97-84

NATURAL PREMIUM TEAK AND ALUMINUM WITH JANUSCOAT. SEAT AND BACK: POLYVINYL MESH. FLAT AND 3 ADJUSTABLE POSITIONS. 304 PASSIVATED STAINLESS STEEL AND ALUMINUM WITH JANUSCOAT HARDWARE. ADJUSTABLE NYLON GLIDES AT FRONT, REAR WHEELS. CUSHIONS AVAILABLE IN STANDARD OR CASUAL STYLE, SOLD SEPARATELY.

| W      | 28"      | 71 CM   |
|--------|----------|---------|
| Н      | 35.25"   | 89 CM   |
| L      | 78.75"   | 200 CM  |
| SH     | 12"      | 30 CM   |
| WEIGHT | 50.5 LBS | 22.9 KG |

FINISH SHOWN: NATURAL TEAK/MOCHA

STOCKED FINISHES



**ENVIRONMENTS** 



HIGHLIGHTS