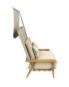

## SERENGETI SOFA 2 SEAT WITH CANOPY

DESIGNED BY PHILIPPE STARCK THE SERENGETI COLLECTION

FRAME LIST PRICE STARTING AT: \$16,292

Product Number 743-03-412-97-17

FRAME: PREMIUM TEAK. SEAT: ELASTIC STRAPS. BACK: POLYVINYL MESH. 304 PASSIVATED STAINLESS STEEL HARDWARE. ADJUSTABLE NYLON GLIDES. CUSHIONS REQUIRED AND SOLD SEPARATELY. SEE YOUR SALES SPECIALIST FOR DETAILS. CLOSED CANOPY DEPTH 44 1/2 INCHES (113CM) AND CLOSED CANOPY HEIGHT 79 3/4 INCHES (202CM). CANOPY USE DURING HIGH WIND CONDITIONS COULD MAKE THE SOFA SUSCEPTIBLE TO TIPPING; WE STRONGLY RECOMMEND CLOSING THE CANOPY WHEN NOT IN USE.

FINISH SHOWN: NATURAL TEAK/GAZELLE

STOCKED FINISHES

ENVIRONMENTS

HIGHLIGHTS