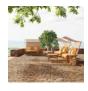

## SERENGETI SOFA 2 SEAT WITH CANOPY

DESIGNED BY PHILIPPE STARCK THE SERENGETI COLLECTION

FRAME LIST PRICE STARTING AT: \$16,292

Product Number 743-03-412-97-17

FRAME: PREMIUM TEAK. SEAT: ELASTIC STRAPS. BACK: POLYVINYL MESH. 304 PASSIVATED STAINLESS STEEL HARDWARE. ADJUSTABLE NYLON GLIDES. CUSHIONS REQUIRED AND SOLD SEPARATELY. SEE YOUR SALES SPECIALIST FOR DETAILS. CLOSED CANOPY DEPTH 44 1/2 INCHES (113CM) AND CLOSED CANOPY HEIGHT 79 3/4 INCHES (202CM). CANOPY USE DURING HIGH WIND CONDITIONS COULD MAKE THE SOFA SUSCEPTIBLE TO TIPPING; WE STRONGLY RECOMMEND CLOSING THE CANOPY WHEN NOT IN USE.

FINISH SHOWN: NATURAL TEAK/GAZELLE

STOCKED FINISHES

ENVIRONMENTS

HIGHLIGHTS