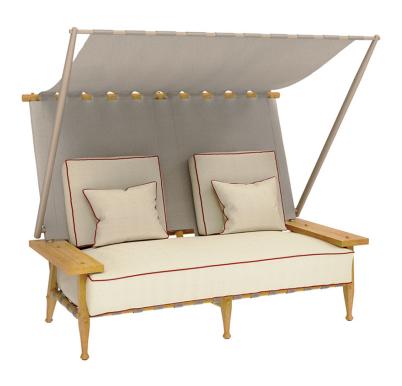

## SERENGETI SOFA 2 SEAT WITH CANOPY

DESIGNED BY PHILIPPE STARCK THE SERENGETI COLLECTION

FRAME LIST PRICE STARTING AT: \$16,292

Product Number 743-03-412-97-17

FRAME: PREMIUM TEAK. SEAT: ELASTIC STRAPS. BACK: POLYVINYL MESH. 304 PASSIVATED STAINLESS STEEL HARDWARE. ADJUSTABLE NYLON GLIDES. CUSHIONS REQUIRED AND SOLD SEPARATELY. SEE YOUR SALES SPECIALIST FOR DETAILS. CLOSED CANOPY DEPTH 44 1/2 INCHES (113CM) AND CLOSED CANOPY HEIGHT 79 3/4 INCHES (202CM). CANOPY USE DURING HIGH WIND CONDITIONS COULD MAKE THE SOFA SUSCEPTIBLE TO TIPPING; WE STRONGLY RECOMMEND CLOSING THE CANOPY WHEN NOT IN USE.

| W      | 69.75" | 177 CM |
|--------|--------|--------|
| D      | 48.75" | 124 CM |
| Н      | 70.75" | 180 CM |
| SH     | 9"     | 23 CM  |
| AH     | 19"    | 48 CM  |
| OSH    | 18.5"  | 47 CM  |
| WEIGHT | 63 LBS | 29 KG  |