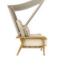

## SERENGETI SOFA 2 SEAT WITH CANOPY

DESIGNED BY PHILIPPE STARCK THE SERENGETI COLLECTION

FRAME LIST PRICE STARTING AT: \$16,292

Product Number 743-03-412-97-17

FRAME: PREMIUM TEAK. SEAT: ELASTIC STRAPS. BACK: POLYVINYL MESH. 304 PASSIVATED STAINLESS STEEL HARDWARE. ADJUSTABLE NYLON GLIDES. CUSHIONS REQUIRED AND SOLD SEPARATELY. SEE YOUR SALES SPECIALIST FOR DETAILS. CLOSED CANOPY DEPTH 44 1/2 INCHES (113CM) AND CLOSED CANOPY HEIGHT 79 3/4 INCHES (202CM). CANOPY USE DURING HIGH WIND CONDITIONS COULD MAKE THE SOFA SUSCEPTIBLE TO TIPPING; WE STRONGLY RECOMMEND CLOSING THE CANOPY WHEN NOT IN USE.

FINISH SHOWN: NATURAL TEAK/GAZELLE

STOCKED FINISHES

ENVIRONMENTS

HIGHLIGHTS