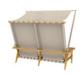

## SERENGETI SOFA 2 SEAT WITH CANOPY

DESIGNED BY PHILIPPE STARCK THE SERENGETI COLLECTION

FRAME LIST PRICE STARTING AT: \$16,292

Product Number 743-03-412-97-17

FRAME: PREMIUM TEAK. SEAT: ELASTIC STRAPS. BACK: POLYVINYL MESH. 304 PASSIVATED STAINLESS STEEL HARDWARE. ADJUSTABLE NYLON GLIDES. CUSHIONS REQUIRED AND SOLD SEPARATELY. SEE YOUR SALES SPECIALIST FOR DETAILS. CLOSED CANOPY DEPTH 44 1/2 INCHES (113CM) AND CLOSED CANOPY HEIGHT 79 3/4 INCHES (202CM). CANOPY USE DURING HIGH WIND CONDITIONS COULD MAKE THE SOFA SUSCEPTIBLE TO TIPPING; WE STRONGLY RECOMMEND CLOSING THE CANOPY WHEN NOT IN USE.