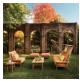

## SERENGETI SOFA 2 SEAT WITH CANOPY

DESIGNED BY PHILIPPE STARCK THE SERENGETI COLLECTION

FRAME LIST PRICE STARTING AT: \$16,292

Product Number 743-03-412-97-17

FRAME: PREMIUM TEAK. SEAT: ELASTIC STRAPS. BACK: POLYVINYL MESH. 304 PASSIVATED STAINLESS STEEL HARDWARE. ADJUSTABLE NYLON GLIDES. CUSHIONS REQUIRED AND SOLD SEPARATELY. SEE YOUR SALES SPECIALIST FOR DETAILS. CLOSED CANOPY DEPTH 44 1/2 INCHES (113CM) AND CLOSED CANOPY HEIGHT 79 3/4 INCHES (202CM). CANOPY USE DURING HIGH WIND CONDITIONS COULD MAKE THE SOFA SUSCEPTIBLE TO TIPPING; WE STRONGLY RECOMMEND CLOSING THE CANOPY WHEN NOT IN USE.

FINISH SHOWN: NATURAL TEAK/GAZELLE

STOCKED FINISHES

ENVIRONMENTS

HIGHLIGHTS