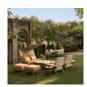

## SERENGETI SOFA 2 SEAT WITH CANOPY

DESIGNED BY PHILIPPE STARCK THE SERENGETI COLLECTION

FRAME LIST PRICE STARTING AT: \$16,292

Product Number 743-03-412-97-17

FRAME: PREMIUM TEAK. SEAT: ELASTIC STRAPS. BACK: POLYVINYL MESH. 304 PASSIVATED STAINLESS STEEL HARDWARE. ADJUSTABLE NYLON GLIDES. CUSHIONS REQUIRED AND SOLD SEPARATELY. SEE YOUR SALES SPECIALIST FOR DETAILS. CLOSED CANOPY DEPTH 44 1/2 INCHES (113CM) AND CLOSED CANOPY HEIGHT 79 3/4 INCHES (202CM). CANOPY USE DURING HIGH WIND CONDITIONS COULD MAKE THE SOFA SUSCEPTIBLE TO TIPPING; WE STRONGLY RECOMMEND CLOSING THE CANOPY WHEN NOT IN USE.

FINISH SHOWN: NATURAL TEAK/GAZELLE

STOCKED FINISHES

ENVIRONMENTS

HIGHLIGHTS