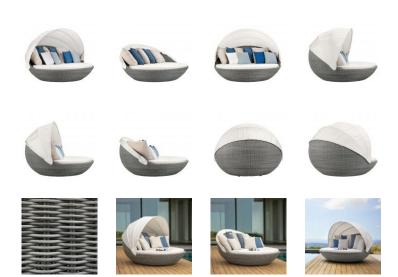

## PIVOT SWIVEL DAYBED

THE PIVOT COLLECTION

FRAME LIST PRICE STARTING AT: \$13,437

Product Number 738-10-702-81-21

FRAME: ALUMINUM WITH JANUSCOAT. SEAT & BACK: HANDWOVEN JANUSFIBER®. CANOPY RIBS: STAINLESS STEEL WITH JANUSCOAT. CANOPY FABRIC: 100% SOLUTION DYED ACRYLIC CANVAS. INCLUDES WHEELS. CUSHIONS REQUIRED AND SOLD SEPARATELY, SEE YOUR SALES SPECIALIST FOR DETAILS.

| Н      | 40.25"    | 102 CM |
|--------|-----------|--------|
| SH     | 14.25"    | 36 CM  |
| OSH    | 18.25"    | 46 CM  |
| DIAM   | 77.5"     | 197 CM |
| WEIGHT | 110.3 LBS | 50 KG  |

FINISH SHOWN: SMOKE

STOCKED FINISHES



**ENVIRONMENTS** 



HIGHLIGHTS