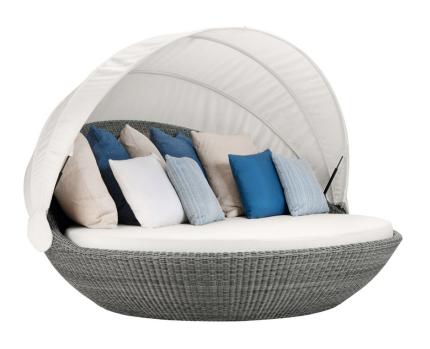

## PIVOT SWIVEL DAYBED

THE PIVOT COLLECTION

FRAME LIST PRICE STARTING AT: \$13,437

Product Number 738-10-702-81-21

FRAME: ALUMINUM WITH JANUSCOAT. SEAT & BACK: HANDWOVEN JANUSFIBER®. CANOPY RIBS: STAINLESS STEEL WITH JANUSCOAT. CANOPY FABRIC: 100% SOLUTION DYED ACRYLIC CANVAS. INCLUDES WHEELS. CUSHIONS REQUIRED AND SOLD SEPARATELY, SEE YOUR SALES SPECIALIST FOR DETAILS.

| Н      | 40.25"    | 102 CM |
|--------|-----------|--------|
| SH     | 14.25"    | 36 CM  |
| OSH    | 18.25"    | 46 CM  |
| DIAM   | 77.5"     | 197 CM |
| WEIGHT | 110.3 LBS | 50 KG  |

FINISH SHOWN: SMOKE