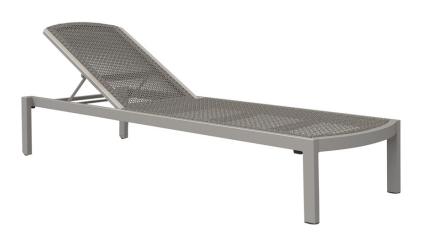

## CONIC STACKABLE CHAISE LOUNGE

DESIGNED BY JANICE FELDMAN THE CONIC COLLECTION

FRAME LIST PRICE STARTING AT: \$2,250

Product Number 737-04-202-24-24

FRAME: ALUMINUM WITH JANUSCOAT. SEAT & BACK: HANDWOVEN OLEFIN ROPE. 304 STAINLESS STEEL HARDWARE. NON-ADJUSTABLE NYLON GLIDES. REAR WHEELS. FLAT & 2 ADJUSTABLE POSITIONS. STACKS TO 4.

| W      | 28"       | 71 CM    |
|--------|-----------|----------|
| Н      | 12.75"    | 32 CM    |
| L      | 78.75"    | 200 CM   |
| SH     | 12.75"    | 32 CM    |
| WEIGHT | 56.39 LBS | 25.58 KG |

FINISH SHOWN: TEXTURED CHASSIS SILVER/CHASSIS SILVER

STOCKED FINISHES

NON-STOCKED FINISHES

ENVIRONMENTS

HIGHLIGHTS