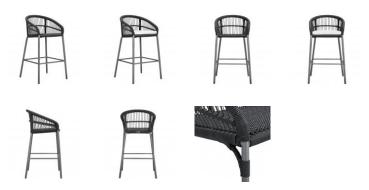

## NEXUS BARSTOOL WITH **ARMS**

DESIGNED BY JANICE FELDMAN THE NEXUS COLLECTION

FRAME LIST PRICE STARTING AT: \$1,397

Product Number 737-02-451-81-86

FRAME: ALUMINUM WITH JANUSCOAT. ROPE: POLYPROPYLENE WOVEN FIBER WRAPPED AROUND A POLYETHYLENE CORE. BOTH FIBERS SPECIALLY TREATED FOR ADDED UV RESISTANCE.

| 23.25"   | 59 CM                                    |
|----------|------------------------------------------|
| 23.25"   | 59 CM                                    |
| 42.25"   | 107 CM                                   |
| 30"      | 76 CM                                    |
| 34.75"   | 88 CM                                    |
| 32"      | 81 CM                                    |
| 20.5 LBS | 9.3 KG                                   |
|          | 23.25"<br>42.25"<br>30"<br>34.75"<br>32" |