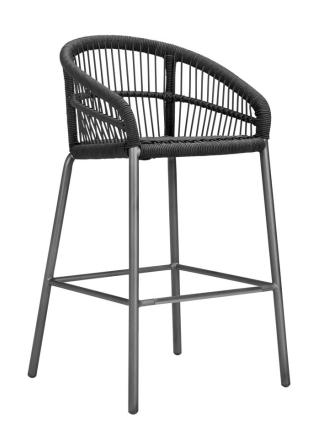

## NEXUS BARSTOOL WITH **ARMS**

DESIGNED BY JANICE FELDMAN THE NEXUS COLLECTION

FRAME LIST PRICE STARTING AT: \$1,397

Product Number 737-02-451-81-86

FRAME: ALUMINUM WITH JANUSCOAT. ROPE: POLYPROPYLENE WOVEN FIBER WRAPPED AROUND A POLYETHYLENE CORE. BOTH FIBERS SPECIALLY TREATED FOR ADDED UV RESISTANCE.

| 23.25"   | 59 CM                                    |
|----------|------------------------------------------|
| 23.25"   | 59 CM                                    |
| 42.25"   | 107 CM                                   |
| 30"      | 76 CM                                    |
| 34.75"   | 88 CM                                    |
| 32"      | 81 CM                                    |
| 20.5 LBS | 9.3 KG                                   |
|          | 23.25"<br>42.25"<br>30"<br>34.75"<br>32" |