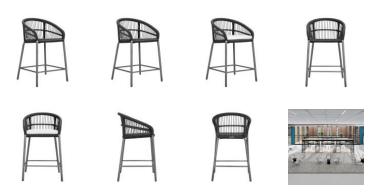

## NEXUS COUNTER STOOL WITH ARMS

DESIGNED BY JANICE FELDMAN THE NEXUS COLLECTION

FRAME LIST PRICE STARTING AT: \$1,365

Product Number 737-02-442-81-86

FRAME: ALUMINUM WITH JANUSCOAT. POLYPROPYLENE WOVEN FIBER WRAPPED AROUND A POLYETHYLENE CORE. BOTH FIBERS SPECIALLY TREATED FOR ADDED UV RESISTANCE.

FINISH SHOWN: GRAPHITE/GUNMETAL

NON-STOCKED FINISHES

**ENVIRONMENTS** 

HIGHLIGHTS