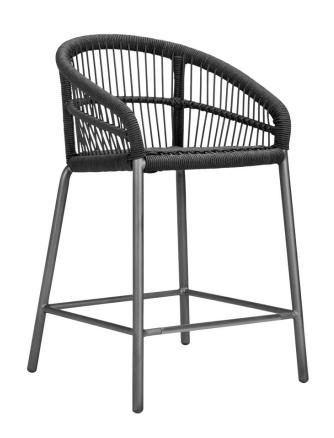

## NEXUS COUNTER STOOL WITH ARMS

DESIGNED BY JANICE FELDMAN THE NEXUS COLLECTION

FRAME LIST PRICE STARTING AT: \$1,365

Product Number 737-02-442-81-86

FRAME: ALUMINUM WITH JANUSCOAT. POLYPROPYLENE WOVEN FIBER WRAPPED AROUND A POLYETHYLENE CORE. BOTH FIBERS SPECIALLY TREATED FOR ADDED UV RESISTANCE.

FINISH SHOWN: GRAPHITE/GUNMETAL

NON-STOCKED FINISHES

**ENVIRONMENTS** 

HIGHLIGHTS