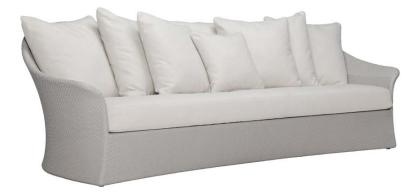

## WING RATTAN SOFA 3 SEAT

DESIGNED BY JANICE FELDMAN THE WING COLLECTION

FRAME LIST PRICE STARTING AT: \$9,109

Product Number 736-96-431-63-00

INTERIOR ONLY

FRAME: ALUMINUM WITH JANUSCOAT SEAT & BACK: HANDWOVEN RATTAN CUSHIONS REQUIRED, SOLD SEPARATELY. JANUS ET CIE SOURCES THE FINEST NATURAL FIBERS FOR OUR RATTAN PIECES. AS A 100% NATURAL PRODUCT, RATTAN INHERENTLY FEATURES ORGANIC VARIATIONS THAT WILL ABSORB APPLIED PIGMENTS IN DISTINCT CONCENTRATIONS, RESULTING IN BEAUTIFULLY VARIEGATED TONES UNIQUE TO EACH PIECE.

| W   | 98.5"  | 250 CM |
|-----|--------|--------|
| D   | 36.25" | 92 CM  |
| Н   | 33"    | 84 CM  |
| SH  | 10.5"  | 26 CM  |
| AH  | 21.5"  | 55 CM  |
| OSH | 15.5"  | 39 CM  |
|     |        |        |

FINISH SHOWN: GREY WASH

environments

HIGHLIGHTS