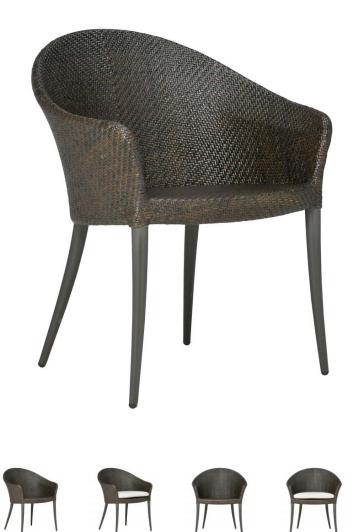

## WING RATTAN ARMCHAIR

DESIGNED BY JANICE FELDMAN THE WING COLLECTION

FRAME LIST PRICE STARTING AT: \$1,573

Product Number 736-96-011-67-00

INTERIOR ONLY

FRAME: ALUMINUM WITH JANUSCOAT SEAT & BACK: HANDWOVEN RATTAN

| W   | 27.25" | 69 CM |
|-----|--------|-------|
| D   | 24"    | 61 CM |
| Н   | 31.5"  | 80 CM |
| SH  | 18.25" | 46 CM |
| AH  | 24.75" | 63 CM |
| OSH | 20.25" | 52 CM |
|     |        |       |

FINISH SHOWN: SEQUOIA