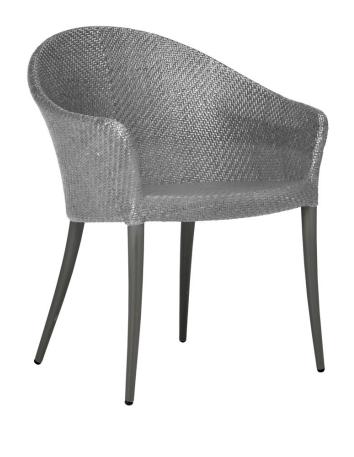

## WING RATTAN ARMCHAIR

DESIGNED BY JANICE FELDMAN THE WING COLLECTION

FRAME LIST PRICE STARTING AT: \$1,718

Product Number 736-96-011-63-00

INTERIOR ONLY

FRAME: ALUMINUM WITH JANUSCOAT SEAT & BACK: HANDWOVEN RATTAN

JANUS ET CIE SOURCES THE FINEST NATURAL FIBERS FOR OUR RATTAN PIECES. AS A 100% NATURAL PRODUCT, RATTAN INHERENTLY FEATURES ORGANIC VARIATIONS THAT WILL ABSORB APPLIED PIGMENTS IN DISTINCT CONCENTRATIONS, RESULTING IN BEAUTIFULLY VARIEGATED TONES UNIQUE TO EACH PIECE.

| W   | 27.25" | 69 CM |
|-----|--------|-------|
| D   | 24"    | 61 CM |
| Н   | 31.5"  | 80 CM |
| SH  | 18.25" | 46 CM |
| AH  | 24.75" | 63 CM |
| OSH | 20.25" | 52 CM |
|     |        |       |

FINISH SHOWN: GREY WASH