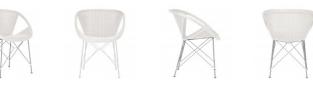

## SUKI RATTAN ARMCHAIR

DESIGNED BY JANICE FELDMAN THE SUKI COLLECTION

FRAME LIST PRICE STARTING AT: \$1,811

Product Number 736-89-011-24-03

INTERIOR ONLY

## FRAME: SATIN STAINLESS STEEL SEAT & BACK: NATURAL RATTAN

JANUS ET CIE SOURCES THE FINEST NATURAL FIBERS FOR OUR RATTAN PIECES. AS A 100% NATURAL PRODUCT, RATTAN INHERENTLY FEATURES ORGANIC VARIATIONS THAT WILL ABSORB APPLIED PIGMENTS IN DISTINCT CONCENTRATIONS, RESULTING IN BEAUTIFULLY VARIEGATED TONES UNIQUE TO EACH PIECE.

| W      | 23.5"     | 60 CM   |
|--------|-----------|---------|
| D      | 24.75"    | 63 CM   |
| Н      | 30.25"    | 77 CM   |
| SH     | 18"       | 46 CM   |
| WEIGHT | 12.75 LBS | 5.78 KG |
|        |           |         |