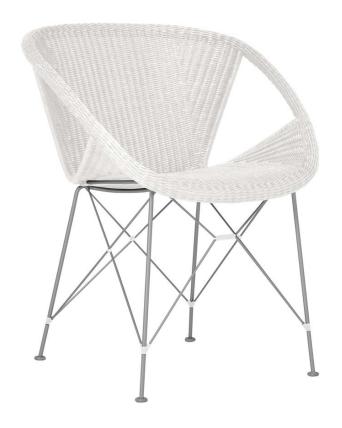

## SUKI RATTAN ARMCHAIR

DESIGNED BY JANICE FELDMAN THE SUKI COLLECTION

FRAME LIST PRICE STARTING AT: \$1,811

Product Number 736-89-011-24-03

INTERIOR ONLY

## FRAME: SATIN STAINLESS STEEL SEAT & BACK: NATURAL RATTAN

JANUS ET CIE SOURCES THE FINEST NATURAL FIBERS FOR OUR RATTAN PIECES. AS A 100% NATURAL PRODUCT, RATTAN INHERENTLY FEATURES ORGANIC VARIATIONS THAT WILL ABSORB APPLIED PIGMENTS IN DISTINCT CONCENTRATIONS, RESULTING IN BEAUTIFULLY VARIEGATED TONES UNIQUE TO EACH PIECE.

| W      | 23.5"     | 60 CM   |
|--------|-----------|---------|
| D      | 24.75"    | 63 CM   |
| Н      | 30.25"    | 77 CM   |
| SH     | 18"       | 46 CM   |
| WEIGHT | 12.75 LBS | 5.78 KG |
|        |           |         |

FINISH SHOWN: SATIN/SYCAMORE

NON-STOCKED FINISHES