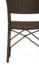

## PANINI RATTAN SIDE CHAIR

DESIGNED BY JANICE FELDMAN THE PANINI COLLECTION

FRAME LIST PRICE STARTING AT: \$627

Product Number 736-65-071-67-67

INTERIOR ONLY

FRAME, SEAT & BACK: HANDWOVEN RATTAN JANUS ET CIE SOURCES THE FINEST NATURAL FIBERS FOR OUR RATTAN PIECES. AS A 100% NATURAL PRODUCT, RATTAN INHERENTLY FEATURES ORGANIC VARIATIONS THAT WILL ABSORB APPLIED PIGMENTS IN DISTINCT CONCENTRATIONS, RESULTING IN BEAUTIFULLY VARIEGATED TONES UNIQUE TO EACH PIECE.

| W      | 18.75" | 48 CM  |  |
|--------|--------|--------|--|
| D      | 21"    | 54 CM  |  |
| Н      | 32.5"  | 83 CM  |  |
| SH     | 17.75" | 45 CM  |  |
| WEIGHT | 8 LBS  | 3.6 KG |  |

FINISH SHOWN: SEQUOIA