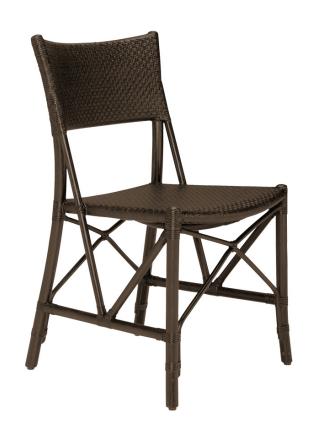

## PANINI RATTAN SIDE CHAIR

DESIGNED BY JANICE FELDMAN THE PANINI COLLECTION

FRAME LIST PRICE STARTING AT: \$627

Product Number 736-65-071-67-67

INTERIOR ONLY

FRAME, SEAT & BACK: HANDWOVEN RATTAN JANUS ET CIE SOURCES THE FINEST NATURAL FIBERS FOR OUR RATTAN PIECES. AS A 100% NATURAL PRODUCT, RATTAN INHERENTLY FEATURES ORGANIC VARIATIONS THAT WILL ABSORB APPLIED PIGMENTS IN DISTINCT CONCENTRATIONS, RESULTING IN BEAUTIFULLY VARIEGATED TONES UNIQUE TO EACH PIECE.

| W      | 18.75" | 48 CM  |  |
|--------|--------|--------|--|
| D      | 21"    | 54 CM  |  |
| Н      | 32.5"  | 83 CM  |  |
| SH     | 17.75" | 45 CM  |  |
| WEIGHT | 8 LBS  | 3.6 KG |  |

FINISH SHOWN: SEQUOIA