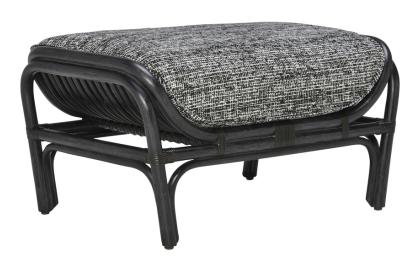

## KYOTO RATTAN OTTOMAN

THE KYOTO COLLECTION

FRAME LIST PRICE STARTING AT: \$952

Product Number 736-55-681-80-80

INTERIOR ONLY

FRAME& SEAT: HANDWOVEN RATTAN CUSHION REQUIRED. SOLD SEPARATELY.

JANUS ET CIE SOURCES THE FINEST NATURAL FIBERS FOR OUR RATTAN PIECES. AS A 100% NATURAL PRODUCT, RATTAN INHERENTLY FEATURES ORGANIC VARIATIONS THAT WILL ABSORB APPLIED PIGMENTS IN DISTINCT CONCENTRATIONS, RESULTING IN BEAUTIFULLY VARIEGATED TONES UNIQUE TO EACH PIECE.

| W   | 31"    | 79 CM |
|-----|--------|-------|
| D   | 19.75" | 50 CM |
| Н   | 15.75" | 40 CM |
| OSH | 16"    | 41 CM |

FINISH SHOWN: EBONY

NON-STOCKED FINISHES

**ENVIRONMENTS** 

HIGHLIGHTS