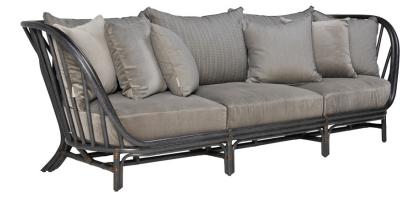

## KYOTO RATTAN SOFA 3

## SEAT

THE KYOTO COLLECTION

FRAME LIST PRICE STARTING AT: \$3,947

Product Number 736-55-431-80-80

INTERIOR ONLY

## FRAME: RATTAN

SEAT & BACK: HANDWOVEN RATTAN CUSHION REQUIRED SOLD SEPARATELY JANUS ET CIE SOURCES THE FINEST NATURAL FIBERS FOR OUR RATTAN PIECES. AS A 100% NATURAL PRODUCT, RATTAN INHERENTLY FEATURES ORGANIC VARIATIONS THAT WILL ABSORB APPLIED PIGMENTS IN DISTINCT CONCENTRATIONS, RESULTING IN BEAUTIFULLY VARIEGATED TONES UNIQUE TO EACH PIECE.

FINISH SHOWN: EBONY

NON-STOCKED FINISHES

ENVIRONMENTS

HIGHLIGHTS