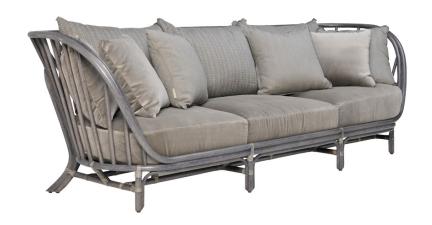

## **KYOTO RATTAN SOFA 3**

## **SEAT**

THE KYOTO COLLECTION

FRAME LIST PRICE STARTING AT: \$4,342

Product Number 736-55-431-63-63

INTERIOR ONLY

SEAT & BACK: HANDWOVEN RATTAN

CUSHION REQUIRED SOLD SEPARATELY

JANUS ET CIE SOURCES THE FINEST NATURAL FIBERS FOR OUR RATTAN PIECES. AS A 100% NATURAL PRODUCT, RATTAN INHERENTLY FEATURES ORGANIC VARIATIONS THAT WILL ABSORB APPLIED PIGMENTS IN DISTINCT CONCENTRATIONS, RESULTING IN BEAUTIFULLY VARIEGATED TONES UNIQUE TO EACH PIECE.