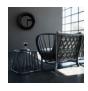

## **KYOTO RATTAN SOFA 3**

## **SEAT**

THE KYOTO COLLECTION

FRAME LIST PRICE STARTING AT: \$4,342

Product Number 736-55-431-63-63

INTERIOR ONLY

SEAT & BACK: HANDWOVEN RATTAN

CUSHION REQUIRED SOLD SEPARATELY

JANUS ET CIE SOURCES THE FINEST NATURAL FIBERS FOR OUR RATTAN PIECES. AS A 100% NATURAL PRODUCT, RATTAN INHERENTLY FEATURES ORGANIC VARIATIONS THAT WILL ABSORB APPLIED PIGMENTS IN DISTINCT CONCENTRATIONS, RESULTING IN BEAUTIFULLY VARIEGATED TONES UNIQUE TO EACH PIECE.

FINISH SHOWN: GREY WASH

NON-STOCKED FINISHES

**ENVIRONMENTS** 

HIGHLIGHTS