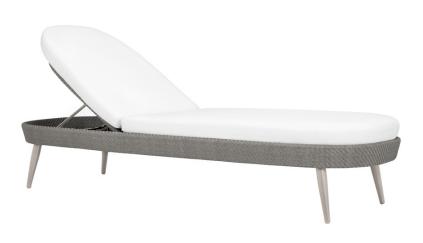

## KATACHI CHAISE LOUNGE

DESIGNED BY JANICE FELDMAN THE KATACHI COLLECTION

FRAME LIST PRICE STARTING AT: \$4,028

Product Number 736-35-201-86-00

FRAME: ALUMINUM WITH JANUSCOAT. SEAT & BACK: HANDWOVEN JANUSFIBER®. FLAT & 3 ADJUSTABLE POSITIONS. BLACK NYLON NON-ADJUSTABLE GLIDES. INTEGRATED D RING FOR CUSHION ATTACHMENT INCLUDED. CUSHIONS REQUIRED, SOLD SEPARATELY.

| W      | 30.25"   | 77 CM   |
|--------|----------|---------|
| Н      | 37.75"   | 96 CM   |
| L      | 80.25"   | 204 CM  |
| SH     | 13.5"    | 34 CM   |
| OSH    | 16"      | 41 CM   |
| WEIGHT | 45.7 LBS | 20.7 KG |

FINISH SHOWN: PEWTER

NON-STOCKED FINISHES

STOCKED FINISHES

ENVIRONMENTS

HIGHLIGHTS