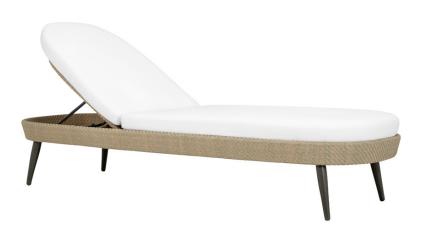

## KATACHI CHAISE LOUNGE

DESIGNED BY JANICE FELDMAN THE KATACHI COLLECTION

FRAME LIST PRICE STARTING AT: \$4,028

Product Number 736-35-201-51-00

FRAME: ALUMINUM WITH JANUSCOAT. SEAT & BACK: HANDWOVEN JANUSFIBER®. FLAT & 3 ADJUSTABLE POSITIONS. BLACK NYLON NON-ADJUSTABLE GLIDES. INTEGRATED D RING FOR CUSHION ATTACHMENT INCLUDED. CUSHIONS REQUIRED, SOLD SEPARATELY.

| W      | 30.25"   | 77 CM   |
|--------|----------|---------|
| Н      | 37.75"   | 96 CM   |
| L      | 80.25"   | 204 CM  |
| SH     | 13.5"    | 34 CM   |
| OSH    | 16"      | 41 CM   |
| WEIGHT | 45.7 LBS | 20.7 KG |