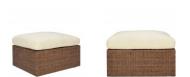

## SEE! RATTAN CLOSED OTTOMAN / TABLE 66

DESIGNED BY MICHAEL VANDERBYL THE SEE! COLLECTION

FRAME LIST PRICE STARTING AT: \$1,560

Product Number 736-21-581-65-00

INTERIOR ONLY

FRAME: ALUMINUM WITH JANUSCOAT

SEAT: HANDWOVEN RATTAN

JANUS ET CIE SOURCES THE FINEST NATURAL FIBERS FOR OUR RATTAN PIECES. AS A 100% NATURAL PRODUCT, RATTAN INHERENTLY FEATURES ORGANIC VARIATIONS THAT WILL ABSORB APPLIED PIGMENTS IN DISTINCT CONCENTRATIONS, RESULTING IN BEAUTIFULLY VARIEGATED TONES UNIQUE TO EACH PIECE.

| W   | 30"   | 77 CM |
|-----|-------|-------|
| Н   | 13.5" | 34 CM |
| L   | 26"   | 66 CM |
| OSH | 16.5" | 42 CM |

FINISH SHOWN: CORIANDER

NON-STOCKED FINISHES

**ENVIRONMENTS** 

HIGHLIGHTS