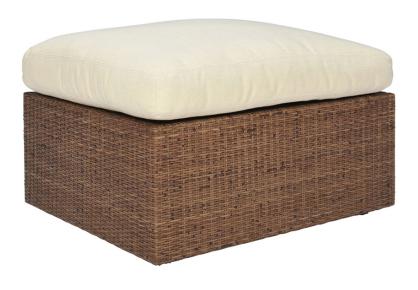

## SEE! RATTAN CLOSED OTTOMAN / TABLE 66

DESIGNED BY MICHAEL VANDERBYL THE SEE! COLLECTION

FRAME LIST PRICE STARTING AT: \$1,560

Product Number 736-21-581-65-00

INTERIOR ONLY

FRAME: ALUMINUM WITH JANUSCOAT

SEAT: HANDWOVEN RATTAN

JANUS ET CIE SOURCES THE FINEST NATURAL FIBERS FOR OUR RATTAN PIECES. AS A 100% NATURAL PRODUCT, RATTAN INHERENTLY FEATURES ORGANIC VARIATIONS THAT WILL ABSORB APPLIED PIGMENTS IN DISTINCT CONCENTRATIONS, RESULTING IN BEAUTIFULLY VARIEGATED TONES UNIQUE TO EACH PIECE.

| W   | 30"   | 77 CM |
|-----|-------|-------|
| Н   | 13.5" | 34 CM |
| L   | 26"   | 66 CM |
| OSH | 16.5" | 42 CM |

FINISH SHOWN: CORIANDER

NON-STOCKED FINISHES

**ENVIRONMENTS** 

HIGHLIGHTS