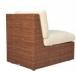

## SEE! RATTAN CLOSED MODULE CENTER

DESIGNED BY MICHAEL VANDERBYL THE SEE! COLLECTION

FRAME LIST PRICE STARTING AT: \$1,816

Product Number 736-21-111-65-00

INTERIOR ONLY

FRAME: ALUMINUM WITH JANUSCOAT SEAT & BACK: HANDWOVEN RATTAN CUSHION REQUIRED SOLD SEPARATELY JANUS ET CIE SOURCES THE FINEST NATURAL FIBERS FOR OUR RATTAN PIECES. AS A 100% NATURAL PRODUCT, RATTAN INHERENTLY FEATURES ORGANIC VARIATIONS THAT WILL ABSORB APPLIED PIGMENTS IN DISTINCT CONCENTRATIONS, RESULTING IN BEAUTIFULLY VARIEGATED TONES UNIQUE TO EACH PIECE.

| W   | 26"    | 66 CM |
|-----|--------|-------|
| D   | 36.25" | 92 CM |
| Н   | 31"    | 79 CM |
| SH  | 13.5"  | 34 CM |
| OSH | 16.5"  | 42 CM |

FINISH SHOWN: CORIANDER

NON-STOCKED FINISHES

**ENVIRONMENTS** 