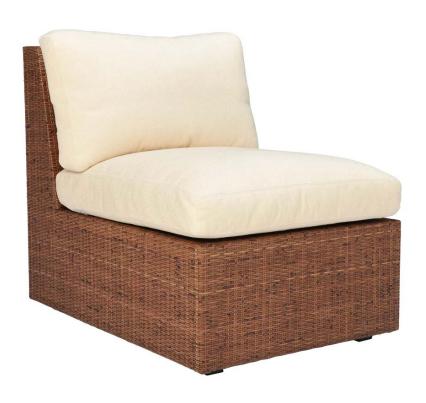

## SEE! RATTAN CLOSED MODULE CENTER

DESIGNED BY MICHAEL VANDERBYL THE SEE! COLLECTION

FRAME LIST PRICE STARTING AT: \$1,816

Product Number 736-21-111-65-00

INTERIOR ONLY

FRAME: ALUMINUM WITH JANUSCOAT SEAT & BACK: HANDWOVEN RATTAN CUSHION REQUIRED SOLD SEPARATELY JANUS ET CIE SOURCES THE FINEST NATURAL FIBERS FOR OUR RATTAN PIECES. AS A 100% NATURAL PRODUCT, RATTAN INHERENTLY FEATURES ORGANIC VARIATIONS THAT WILL ABSORB APPLIED PIGMENTS IN DISTINCT CONCENTRATIONS, RESULTING IN BEAUTIFULLY VARIEGATED TONES UNIQUE TO EACH PIECE.

| W   | 26"    | 66 CM |
|-----|--------|-------|
| D   | 36.25" | 92 CM |
| Н   | 31"    | 79 CM |
| SH  | 13.5"  | 34 CM |
| OSH | 16.5"  | 42 CM |

FINISH SHOWN: CORIANDER

NON-STOCKED FINISHES

**ENVIRONMENTS** 