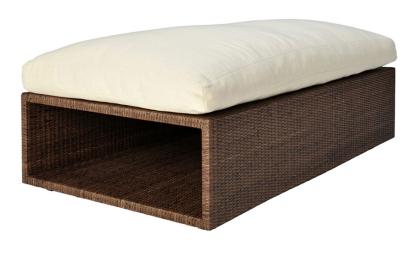

## SEE! RATTAN OPEN OTTOMAN / TABLE X WIDE

138

DESIGNED BY MICHAEL VANDERBYL THE SEE! COLLECTION

FRAME LIST PRICE STARTING AT: \$2,781

Product Number 736-20-601-65-00

INTERIOR ONLY

FRAME: ALUMINUM WITH JANUSCOAT SEAT & BACK: HANDWOVEN RATTAN JANUS ET CIE SOURCES THE FINEST NATURAL FIBERS FOR OUR RATTAN PIECES. AS A 100% NATURAL PRODUCT, RATTAN INHERENTLY FEATURES ORGANIC VARIATIONS THAT WILL ABSORB APPLIED PIGMENTS IN DISTINCT CONCENTRATIONS, RESULTING IN BEAUTIFULLY VARIEGATED TONES UNIQUE TO EACH PIECE.

| W      | 54.25" | 138 CM |  |
|--------|--------|--------|--|
| D      | 30.25" | 77 CM  |  |
| Н      | 13.5"  | 34 CM  |  |
| OSH    | 16.5"  | 42 CM  |  |
| WEIGHT | 34 LBS | 18 KG  |  |
|        |        |        |  |

FINISH SHOWN: CORIANDER

NON-STOCKED FINISHES

**ENVIRONMENTS** 

HIGHLIGHTS