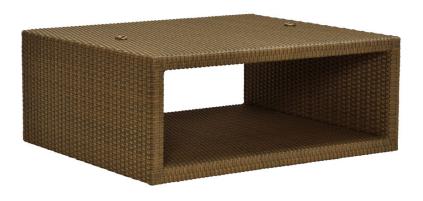

## SEE! RATTAN OPEN OTTOMAN / TABLE 66

DESIGNED BY MICHAEL VANDERBYL THE SEE! COLLECTION

FRAME LIST PRICE STARTING AT: \$2,116

Product Number 736-20-581-65-00

INTERIOR ONLY

FRAME: ALUMINUM WITH JANUSCOAT SEAT & BACK: HANDWOVEN RATTAN JANUS ET CIE SOURCES THE FINEST NATURAL FIBERS FOR OUR RATTAN PIECES. AS A 100% NATURAL PRODUCT, RATTAN INHERENTLY FEATURES ORGANIC VARIATIONS THAT WILL ABSORB APPLIED PIGMENTS IN DISTINCT CONCENTRATIONS, RESULTING IN BEAUTIFULLY VARIEGATED TONES UNIQUE TO EACH PIECE.

| W      | 30.25" | 77 CM |
|--------|--------|-------|
| Н      | 13.5"  | 34 CM |
| L      | 26"    | 66 CM |
| OSH    | 16.5"  | 42 CM |
| WEIGHT | 24 LBS | 11 KG |

FINISH SHOWN: CORIANDER

NON-STOCKED FINISHES