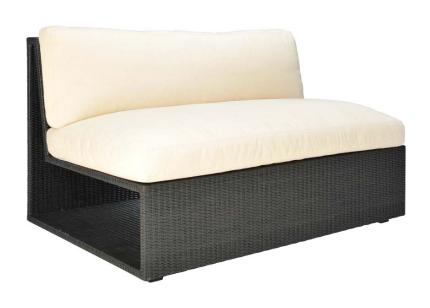

## SEE! RATTAN OPEN MODULE CENTER X WIDE

DESIGNED BY MICHAEL VANDERBYL THE SEE! COLLECTION

FRAME LIST PRICE STARTING AT: \$4,466

Product Number 736-20-401-80-00

INTERIOR ONLY

FRAME: ALUMINUM WITH JANUSCOAT SEAT & BACK: HANDWOVEN RATTAN CUSHION REQUIRED SOLD SEPARATELY.

| W      | 54.25" | 138 CM |
|--------|--------|--------|
| D      | 36.25" | 92 CM  |
| Н      | 31"    | 79 CM  |
| SH     | 13.5"  | 34 CM  |
| OSH    | 16.5"  | 42 CM  |
| WEIGHT | 52 LBS | 26 KG  |
|        |        |        |