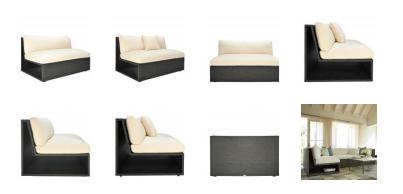

## SEE! RATTAN OPEN MODULE CENTER X WIDE

DESIGNED BY MICHAEL VANDERBYL THE SEE! COLLECTION

FRAME LIST PRICE STARTING AT: \$4,466

Product Number 736-20-401-80-00

INTERIOR ONLY

FRAME: ALUMINUM WITH JANUSCOAT SEAT & BACK: HANDWOVEN RATTAN CUSHION REQUIRED SOLD SEPARATELY.

FINISH SHOWN: EBONY

NON-STOCKED FINISHES

**ENVIRONMENTS** 

HIGHLIGHTS