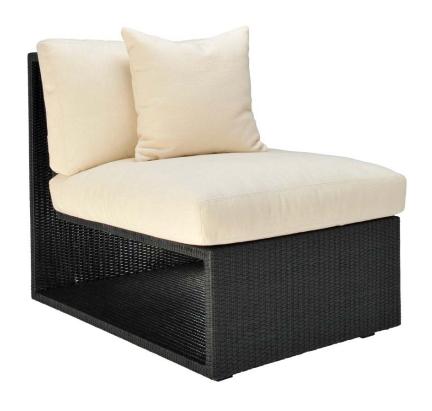

## SEE! RATTAN OPEN MODULE **CENTER**

DESIGNED BY MICHAEL VANDERBYL THE SEE! COLLECTION

FRAME LIST PRICE STARTING AT: \$2,617

FRAME: ALUMINUM WITH JANUSCOAT

Product Number 736-20-111-80-00

INTERIOR ONLY

SEAT & BACK: HANDWOVEN RATTAN CUSHION REQUIRED SOLD SEPARATELY JANUS ET CIE SOURCES THE FINEST NATURAL FIBERS FOR OUR RATTAN PIECES. AS A 100% NATURAL PRODUCT, RATTAN INHERENTLY FEATURES ORGANIC VARIATIONS THAT WILL ABSORB APPLIED PIGMENTS IN DISTINCT CONCENTRATIONS, RESULTING IN BEAUTIFULLY VARIEGATED TONES UNIQUE TO EACH PIECE.

| W      | 26"    | 66 CM |  |
|--------|--------|-------|--|
| D      | 36.25" | 92 CM |  |
| Н      | 31"    | 79 CM |  |
| SH     | 13.5"  | 34 CM |  |
| OSH    | 16.5"  | 42 CM |  |
| WEIGHT | 35 LBS | 16 KG |  |
|        |        |       |  |