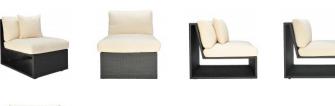

## SEE! RATTAN OPEN MODULE **CENTER**

DESIGNED BY MICHAEL VANDERBYL THE SEE! COLLECTION

FRAME LIST PRICE STARTING AT: \$2,617

FRAME: ALUMINUM WITH JANUSCOAT

Product Number 736-20-111-80-00

INTERIOR ONLY

SEAT & BACK: HANDWOVEN RATTAN CUSHION REQUIRED SOLD SEPARATELY JANUS ET CIE SOURCES THE FINEST NATURAL FIBERS FOR OUR RATTAN PIECES. AS A 100% NATURAL PRODUCT, RATTAN INHERENTLY FEATURES ORGANIC VARIATIONS THAT WILL ABSORB APPLIED PIGMENTS IN DISTINCT CONCENTRATIONS, RESULTING IN BEAUTIFULLY VARIEGATED TONES UNIQUE TO EACH PIECE.