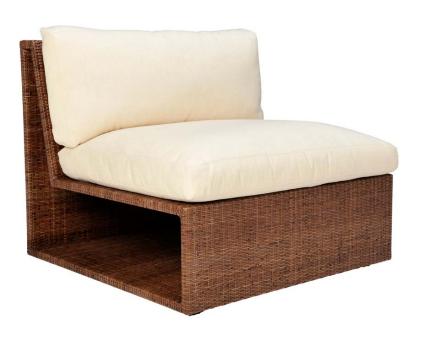

## SEE! RATTAN OPEN MODULE **CENTER**

DESIGNED BY MICHAEL VANDERBYL THE SEE! COLLECTION

FRAME LIST PRICE STARTING AT: \$2,617

Product Number 736-20-111-65-00

INTERIOR ONLY

FRAME: ALUMINUM WITH JANUSCOAT SEAT & BACK: HANDWOVEN RATTAN CUSHION REQUIRED SOLD SEPARATELY JANUS ET CIE SOURCES THE FINEST NATURAL FIBERS FOR OUR RATTAN PIECES. AS A 100% NATURAL PRODUCT, RATTAN INHERENTLY FEATURES ORGANIC VARIATIONS THAT WILL ABSORB APPLIED PIGMENTS IN DISTINCT CONCENTRATIONS, RESULTING IN BEAUTIFULLY VARIEGATED TONES UNIQUE TO EACH PIECE.