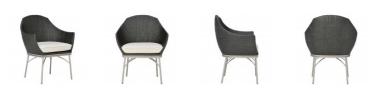

## **GUAVA RATTAN ARMCHAIR**

DESIGNED BY ORLANDO DIAZ-AZCUY THE GUAVA COLLECTION

FRAME LIST PRICE STARTING AT: \$2,319

Product Number 736-17-011-80-00

INTERIOR ONLY

FRAME: POWDER COATED STAINLESS STEEL SEAT & BACK: HANDWOVEN RATTAN

| $\mathbb{W}$ | 26.25" | 66 CM |
|--------------|--------|-------|
| D            | 22"    | 56 CM |
| Н            | 33"    | 84 CM |
| SH           | 14.75" | 37 CM |
| AH           | 24"    | 61 CM |
| OSH          | 17.75" | 45 CM |
|              |        |       |