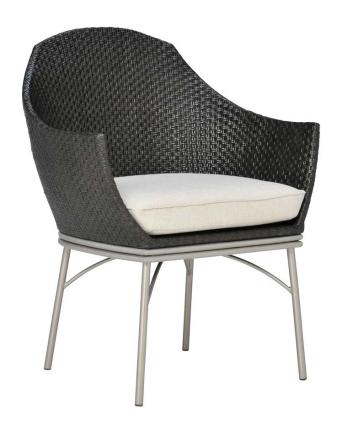

## **GUAVA RATTAN ARMCHAIR**

DESIGNED BY ORLANDO DIAZ-AZCUY THE GUAVA COLLECTION

FRAME LIST PRICE STARTING AT: \$2,319

Product Number 736-17-011-80-00

INTERIOR ONLY

FRAME: POWDER COATED STAINLESS STEEL SEAT & BACK: HANDWOVEN RATTAN

FINISH SHOWN: EBONY

NON-STOCKED FINISHES

environments

HIGHLIGHTS