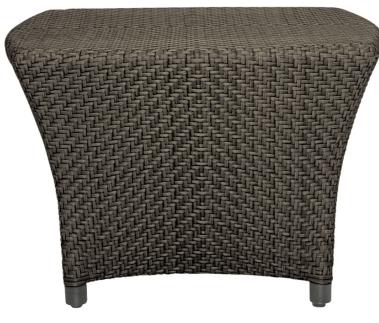

## AMARI RATTAN FULLY WOVEN COCKTAIL TABLE SQUARE 60

THE AMARI COLLECTION

LIST PRICE STARTING AT: \$1,238

Product Number 736-11-586-67-67

INTERIOR ONLY

## FRAME: ALUMINUM WITH JANUSCOAT WEAVING: HANDWOVEN RATTAN

JANUS ET CIE SOURCES THE FINEST NATURAL FIBERS FOR OUR RATTAN PIECES. AS A 100% NATURAL PRODUCT, RATTAN INHERENTLY FEATURES ORGANIC VARIATIONS THAT WILL ABSORB APPLIED PIGMENTS IN DISTINCT CONCENTRATIONS, RESULTING IN BEAUTIFULLY VARIEGATED TONES UNIQUE TO EACH PIECE.

| $\mathbb{W}$ | 23.5"  | 60 CM  |  |
|--------------|--------|--------|--|
| Н            | 15.75" | 40 CM  |  |
| L            | 23.5"  | 60 CM  |  |
| WEIGHT       | 17 LBS | 7.7 KG |  |

FINISH SHOWN: SEQUOIA