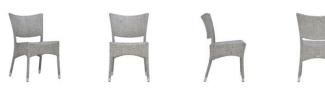

## AMARI RATTAN PETITE SIDE CHAIR

THE AMARI COLLECTION

FRAME LIST PRICE STARTING AT: \$954

Product Number 736-11-062-63-00

INTERIOR ONLY

FRAME: ALUMINUM WITH JANUSCOAT SEAT & BACK: HANDWOVEN RATTAN

JANUS ET CIE SOURCES THE FINEST NATURAL FIBERS FOR OUR RATTAN PIECES. AS A 100% NATURAL PRODUCT, RATTAN INHERENTLY FEATURES ORGANIC VARIATIONS THAT WILL ABSORB APPLIED PIGMENTS IN DISTINCT CONCENTRATIONS, RESULTING IN BEAUTIFULLY VARIEGATED TONES UNIQUE TO EACH PIECE.

FINISH SHOWN: GREY WASH

ENVIRONMENTS

HIGHLIGHTS