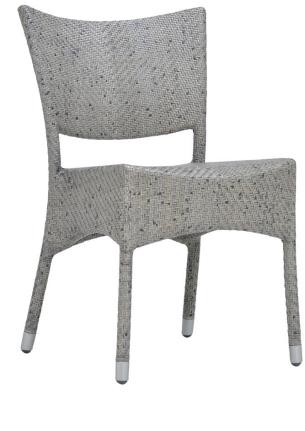

## AMARI RATTAN PETITE SIDE CHAIR

THE AMARI COLLECTION

FRAME LIST PRICE STARTING AT: \$954

Product Number 736-11-062-63-00

INTERIOR ONLY

FRAME: ALUMINUM WITH JANUSCOAT SEAT & BACK: HANDWOVEN RATTAN

JANUS ET CIE SOURCES THE FINEST NATURAL FIBERS FOR OUR RATTAN PIECES. AS A 100% NATURAL PRODUCT, RATTAN INHERENTLY FEATURES ORGANIC VARIATIONS THAT WILL ABSORB APPLIED PIGMENTS IN DISTINCT CONCENTRATIONS, RESULTING IN BEAUTIFULLY VARIEGATED TONES UNIQUE TO EACH PIECE.

FINISH SHOWN: GREY WASH

ENVIRONMENTS

HIGHLIGHTS