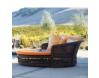

## ARBOR DAYBED ROUND

DESIGNED BY JANICE FELDMAN THE ARBOR COLLECTION

FRAME LIST PRICE STARTING AT: \$6,438

Product Number 733-55-710-29-00

FRAME: ALUMINUM WITH JANUSCOAT. SEAT & BACK: HANDWOVEN JANUSFIBER®. CUSHIONS REQUIRED, SOLD SEPARATELY. WHEELS ARE STANDARD.

| $\mathbb{W}$ | 77.5"  | 197 CM |
|--------------|--------|--------|
| D            | 78.75" | 199 CM |
| Н            | 30.5"  | 78 CM  |
| SH           | 12.5"  | 32 CM  |
| AH           | 23.5"  | 60 CM  |
| OSH          | 15.5"  | 40 CM  |
| WEIGHT       | 97 LBS | 44 KG  |

FINISH SHOWN: SEASHELL

STOCKED FINISHES

ENVIRONMENTS

HIGHLIGHTS

NISH NOT

WWW.JANUSETCIE.COM 800.24.JANUS +1 310 652 7090