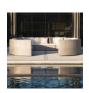

## SEE! CLOSED MODULE CENTER X WIDE

DESIGNED BY MICHAEL VANDERBYL THE SEE! COLLECTION

FRAME LIST PRICE STARTING AT: \$2,840

Product Number 733-11-401-12-00

FRAME: ALUMINUM WITH JANUSCOAT. SEAT & BACK: HANDWOVEN JANUSFIBER®. INCLUDES (1) GANGING CLIP. INTEGRATED D RINGS FOR SEAT CUSHION ATTACHMENT INCLUDED ON OUTDOOR SEATING PRODUCT ONLY CUSHION REQUIRED SOLD SEPARATELY.

| W      | 54.25" | 138 CM  |
|--------|--------|---------|
| D      | 36.25" | 92 CM   |
| Н      | 31"    | 79 CM   |
| SH     | 13.5"  | 34 CM   |
| OSH    | 16.5"  | 42 CM   |
| WEIGHT | 62 LBS | 28.1 KG |

FINISH SHOWN: LIMESTONE

STOCKED FINISHES

**ENVIRONMENTS** 

HIGHLIGHTS