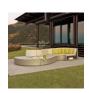

## SEE! CLOSED MODULE CONVEX 90

DESIGNED BY MICHAEL VANDERBYL THE SEE! COLLECTION

FRAME LIST PRICE STARTING AT: \$5,330

Product Number 733-11-124-63-00

FRAME: ALUMINUM WITH JANUSCOAT. SEAT & BACK: HANDWOVEN JANUSFIBER®. INCLUDES (1) GANGING CLIP. INTEGRATED D RINGS FOR SEAT CUSHION ATTACHMENT INCLUDED ON OUTDOOR SEATING PRODUCT ONLY CUSHION REQUIRED SOLD SEPARATELY.

| 36.25" | 92 CM                          |
|--------|--------------------------------|
| 68.5"  | 174 CM                         |
| 31"    | 79 CM                          |
| 13.5"  | 34 CM                          |
| 16.5"  | 42 CM                          |
| 54 LBS | 24.5 KG                        |
|        | 68.5"<br>31"<br>13.5"<br>16.5" |

FINISH SHOWN: PALLADIUM

NON-STOCKED FINISHES

**ENVIRONMENTS** 

HIGHLIGHTS