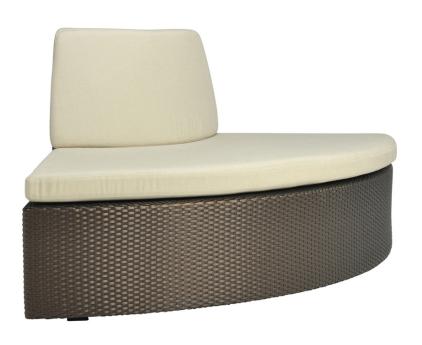

## SEE! CLOSED MODULE CONVEX 90

DESIGNED BY MICHAEL VANDERBYL THE SEE! COLLECTION

FRAME LIST PRICE STARTING AT: \$5,330

Product Number 733-11-124-40-00

FRAME: ALUMINUM WITH JANUSCOAT. SEAT & BACK: HANDWOVEN JANUSFIBER®. INCLUDES (1) GANGING CLIP. INTEGRATED D RINGS FOR SEAT CUSHION ATTACHMENT INCLUDED ON OUTDOOR SEATING PRODUCT ONLY CUSHION REQUIRED SOLD SEPARATELY.

| W      | 36.25" | 92 CM   |
|--------|--------|---------|
| D      | 68.5"  | 174 CM  |
| Н      | 31"    | 79 CM   |
| SH     | 13.5"  | 34 CM   |
| OSH    | 16.5"  | 42 CM   |
| WEIGHT | 54 LBS | 24.5 KG |

FINISH SHOWN: BRONZE

NON-STOCKED FINISHES

**ENVIRONMENTS** 

HIGHLIGHTS